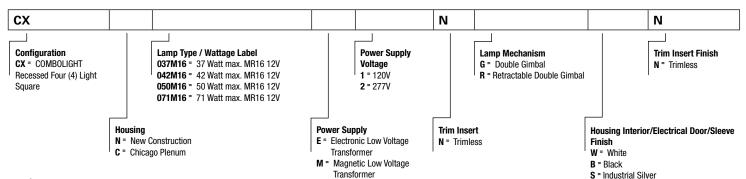

additional cut-off. Lamp can accept up to three optical accessories (i.e. lens + hex louver + snoot). 45° x 45° locking lamp adjustment. Beveled-edge lamp ring is secured with threadless, bayonet action. Optional retractable arm is available for lamp pulldown and extreme aiming.

F... Mounting Butterfly Brackets accept 1/2" EMT, C Channel, Tbar fasteners, and bar hangers. Four tabs on housing for securing to structure. Perforated flaps along housing sides for securing trimless insert to fixture and drywall.

CULus listed for non-type IC applications, suitable for use in damp locations.

Ceiling Cut-Out: 8.55" x 8.55"

# **COMBOLIGHT®**

**Next Generation** Recessed Multi-Lamp Fixture

Four (4) Light Square 12V MR16

> **New Construction** Housing **Trimless**



# ORDERING INFORMATION