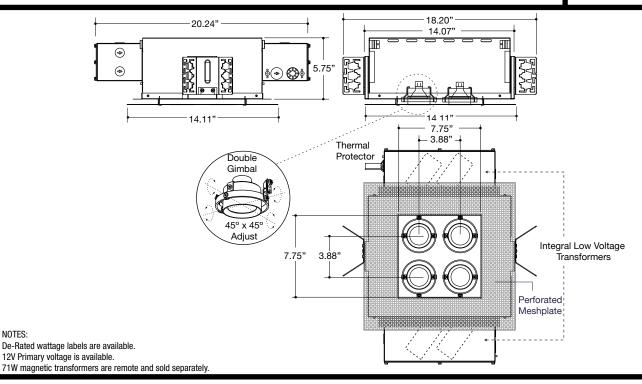

## A... Housing

Housing, junction box & trimless meshplate assembly are all steel construction. Perforated meshplate allows for trimless installation in drywall/plaster ceilings by allowing the ceiling's mudding compound to be applied right up to the edge of the fixture opening. Includes a beveled "knife-edge" lips to ensure a clean edge. Can accommodate 0.50" to 1.25" ceiling thickness. Optional Chicago Plenum configuration available.

### B... System Protection:

Thermal protection provided to guard against overheating and misuse of insulation over and around fixture. Vent holes in housing provide cooler operation.

### C... Junction Box

Junction Box is UL listed for through

branch wiring, 6 #12 90° C supply conductors or 60° C for end of run. The fixture is also UL listed as 'access above ceiling not required'.

### D... Electrical

Electrical accessible through ceiling opening. J-Box located on the side wall of the housing behind removable access doors. Integral electronic or magnetic low voltage transformers on individually removable "trays" for easy maintenance. May also be configured for remote power.

E... Lamps
Four (4) 12V MR16 lamps mounted in adjustable double gimbals. Lamp holders are individually removable and may be regressed 1" for additional cut-off. Lamp can accept up to three optical accessories (i.e. lens + hex louver + snoot). 45° x 45° locking lamp adjustment. Beveled-edge lamp ring is secured with threadless, bayonet action. Optional retractable arm is available for lamp pulldown and extreme aiming.

F... Mounting Butterfly Brackets accept 1/2" EMT, C Channel, Tbar fasteners, and bar hangers. Four tabs on housing for securing to structure. Perforated flaps along housing sides for securing trimless insert to fixture and drywall.

CULus listed for non-type IC applications, suitable for use in damp locations.

Ceiling Cut-Out: 8.55" x 8.55"