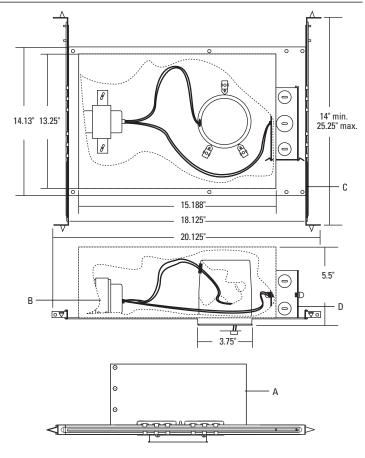

### A...Housing

Shallow low voltage recessed fixture housing for insulated ceiling installations. Includes integral low voltage magnetic transformer. All aluminum construction. 14 ga. steel junction box.

### B...Electrical

Socket is pre-wired to the j-box 18AWG SF-1 leads. Primary lead is 120V or 277V. Transformer is rated 180° Class H. State of Washington AirTite approved.

### C...Mounting

Provided with two (2) adjustable 16 ga. steel hanger bars which can be extended to 25.25".

### **D...System Protection**

Transformers have thermal protection and operate at 11.5 volts nominal.

### Ceiling Cut-Out: 3.75" dia.