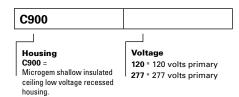

**

### A...Housing

Shallow low voltage recessed fixture housing for insulated ceiling installations. Includes integral low voltage magnetic transformer. All aluminum construction. 14 ga. steel junction box.

### B...Electrical

Socket is pre-wired to the j-box 18AWG SF-1 leads. Primary lead is 120V or 277V. Transformer is rated 180° Class H. State of Washington AirTite approved.

### C...Mounting

Provided with two (2) adjustable 16 ga. steel hanger bars which can be extended to 25.25".

### **D...System Protection**

Transformers have thermal protection and operate at 11.5 volts nominal.

### Ceiling Cut-Out: 3.75" dia.





# MICROGEM SHALLOW HOUSING

# C900 Insulated Ceiling AirTite Shallow Housing w/ Integral Low Voltage Transformer

FOR 12V LAMP 50W max.



## ORDERING INFORMATION