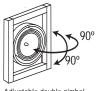

#### LAMP ASSEMBLY:

Three lamps mounted in adjustable double gimbal lamp holders. Dual axis 90° x 90° locking adjustability.

Configured with integral Aromat® electronic ballasts.