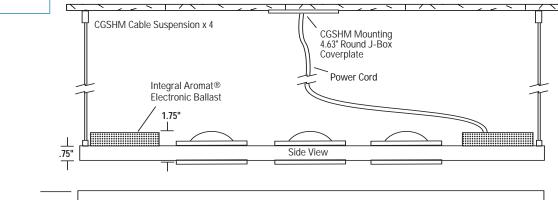

### CONSTRUCTION:

All aluminum construction. Grid is made of .75" square aluminum tubing with .062" wall thickness. Perforated metal ballast enclosure for cooler operation.

#### LAMP ASSEMBLY:

Three lamps mounted in adjustable double gimbal lamp holders. Dual axis 90° x 90° locking adjustability.

Configured with integral Aromat® electronic ballasts.