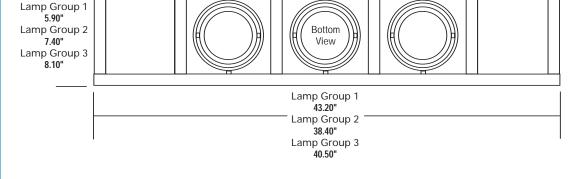

Adjustable double gimbal lamp holder accepts up to two optical accessories

Cat. # / Description

| GRID CONFIGURATION "B"                              | IMPORTANT: USII      |
|-----------------------------------------------------|----------------------|
| This sheet is for Grid Configuration "B". To see    | This fixture is dime |
| other grid configurations, consult other ComboLight | lamp from either La  |
| Galleria Series spec sheets.                        | appropriate dimen    |
|                                                     |                      |

Lamp Type

NG THIS SPEC SHEET ensioned according to lamp type. Please select amp Group 1, 2 or 3 - and then refer to the nsions of fixture as shown above

**Grid Configuration** 

| CGSHM - Horizontal Cable Suspension | Lamp Group 1 | <b>11 -</b> PAR20MH 39W                             | <b>B</b> - Three Light | BK - Black              |
|-------------------------------------|--------------|-----------------------------------------------------|------------------------|-------------------------|
|                                     | Lamp Group 2 | <b>21 -</b> PAR30MH 39W <b>22 -</b> PAR30MH 70W     |                        | WH - White              |
|                                     |              | <b>31 -</b> PAR38MH 70W<br><b>32 -</b> PAR38MH 100W |                        | S - Silver              |
|                                     |              | 32 - FARSOIVII 100VV                                |                        | PC - Polished<br>Chrome |
|                                     |              |                                                     |                        | PT - Custom             |
|                                     |              |                                                     | В                      |                         |