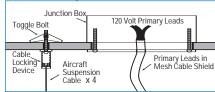

## Cable Mounting Detail (CGSHM)

#### DESCRIPTION:

A horizontally suspended, grid style multi-lamp fixture. Fixture is suspended from the ceiling with 1/16" steel cable.