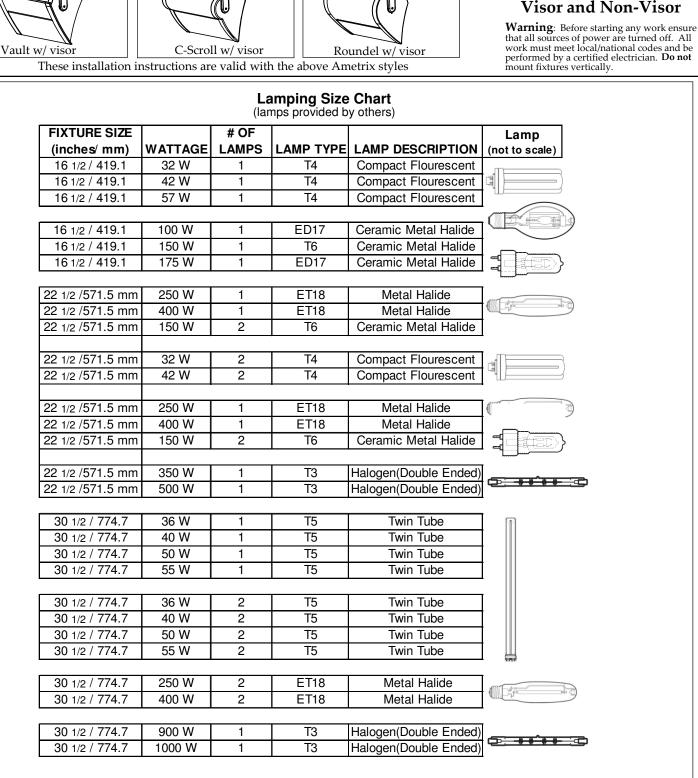

(Cantilever, Remote ballast) Visor and Non-Visor Warning: Before starting any work ensure that all sources of power are turned off. All work must meet local/national codes and be Vault C Roundel -Scrol performed by a certified electrician. **Do not** mount fixtures vertically. These installation instructions are valid with the above Ametrix styles. Mounting cantilever to structure Exploded view and part call-out 1 #8-32 x3/8" Set screw (2x)Canopy Use additional bracing around 1/4-20 x3/4" J-box to support J-box. Hex bolts (2x) #8-32 x3/8" Set screw Yoke assembly [-box (by others) Canopy Yoke end cap Mounting plate 1/4" fastener (by others) #10-32 x1 (4x)Fixture head End screw 1. Prior to attaching fixture head to cantilever, remove both (2x)#8-32 x3/8" set screws and allow canopy to slide down pendant. Attention: 2. Feed power wire through wiring holes and using appropriate All large fixtures require additional bracing/structure fasteners, secure mounting plate to structure. Use additional around J-box to support fixture. bracing around J-box to support J-box. 2 Securing fixture to cantilever 3 Wiring the fixture #8-32 x 3/8" 1/4-20 x3/4" Set screws Hex bolts (2x) #6-32 x1/4 (2x)Flat head screw Canopy Yoke arm end cap Wiring holes #10-32 x1 End screw 6 Fixture head 1. To remove fixture head from yoke assembly, remove #10-32 x1 end screw from **one** side. 1. After pulling wires through wiring holes in mounting plate, 2. Remove the #6-32 x 1/4" Flat head screw from the inside of the attach appropriate wires and ensure all connections are voke arm and remove the yoke end cap. properly matched. With fixture head removed, secure yoke to cantilever using 2. 3. Push connections into J-box and secure canopy using both 1/4-20 x 3/4" hex bolts. #8-32 x3/8" set screws. 4. Run wiring from fixture head, into pendant and out holes in 3. Refer to supplementary sheet for instructions on aiming and sealing the fixture. mounting plate.