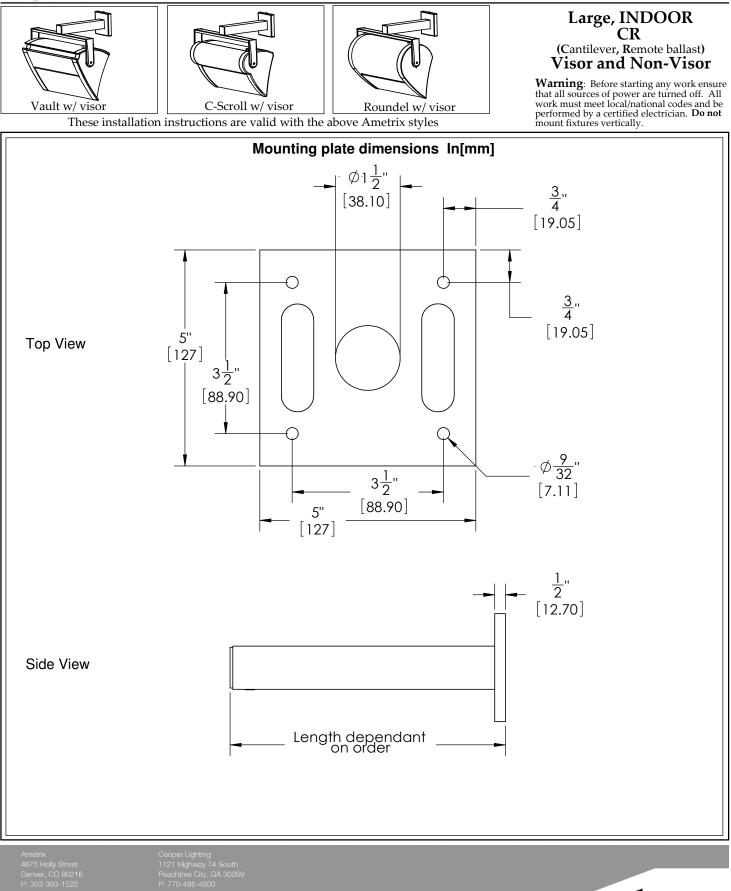

(Cantilever, Remote ballast) Visor and Non-Visor Warning: Before starting any work ensure that all sources of power are turned off. All work must meet local/national codes and be Vault C Roundel -Scrol performed by a certified electrician. **Do not** mount fixtures vertically. These installation instructions are valid with the above Ametrix styles. Mounting cantilever to structure Exploded view and part call-out 1 #8-32 x3/8" Set screw (2x)Canopy Use additional bracing around 1/4-20 x3/4" J-box to support J-box. Hex bolts (2x) #8-32 x3/8" Set screw Yoke assembly [-box (by others) Canopy Yoke end cap Mounting plate 1/4" fastener (by others) #10-32 x1 (4x)Fixture head End screw 1. Prior to attaching fixture head to cantilever, remove both (2x)#8-32 x3/8" set screws and allow canopy to slide down pendant. Attention: 2. Feed power wire through wiring holes and using appropriate All large fixtures require additional bracing/structure fasteners, secure mounting plate to structure. Use additional around J-box to support fixture. bracing around J-box to support J-box. 2 Securing fixture to cantilever 3 Wiring the fixture #8-32 x 3/8" 1/4-20 x3/4" Set screws Hex bolts (2x) #6-32 x1/4 (2x)Flat head screw Canopy Yoke arm end cap Wiring holes #10-32 x1 End screw 6 Fixture head 1. To remove fixture head from yoke assembly, remove #10-32 x1 end screw from **one** side. 1. After pulling wires through wiring holes in mounting plate, 2. Remove the #6-32 x 1/4" Flat head screw from the inside of the attach appropriate wires and ensure all connections are voke arm and remove the yoke end cap. properly matched. With fixture head removed, secure yoke to cantilever using 2. 3. Push connections into J-box and secure canopy using both 1/4-20 x 3/4" hex bolts. #8-32 x3/8" set screws. 4. Run wiring from fixture head, into pendant and out holes in 3. Refer to supplementary sheet for instructions on aiming and sealing the fixture. mounting plate.