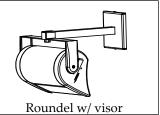

#### Small, INDOOR CR

(Cantilever, Remote ballast) Visor and Non-Visor

Warning: Before starting any work ensure that all sources of power are turned off. All work must meet local/national codes and be performed by a certified electrician. **Do not** mount fixtures vertically.

### Small, INDOOR CR

(Cantilever, Remote ballast) **Visor and Non-Visor** 

**Warning**: Before starting any work ensure that all sources of power are turned off. All work must meet local/national codes and be performed by a certified electrician. **Do not** mount fixtures vertically.