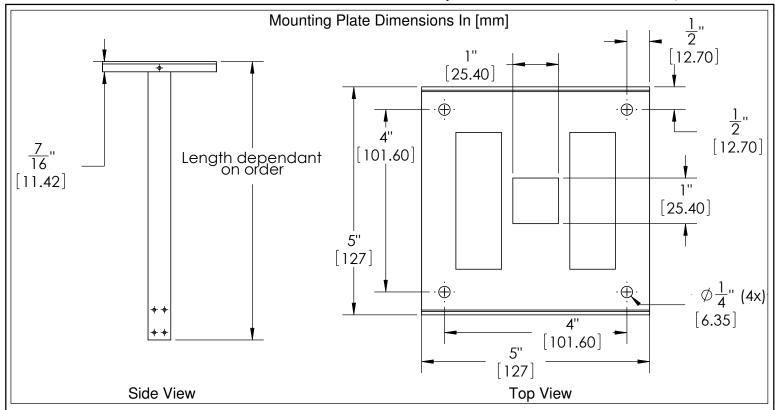

  2. Push wire connections into J-box and cover mounting plate with canopy.
- **3.** Secure canopy with both #8-32-3/8" set screws.

- 1. Secure fixture head to pendant yoke using both #10-32 x5/8" end screws.
- Feed fixture wire through pendant tube.
   Remove both #8-32 x3/8" set screws and slide canopy down pendant.
- Run wires from pendant and j-box through wiring holes in mounting plate.
- 5. Use appropriate fasteners, secure mounting plate to structure around J-box. Use additional bracing around J-box to support fixture.