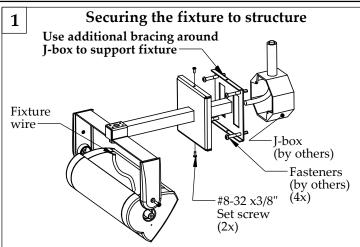

#### **Attention:**

All cantilever fixture assemblies require additional bracing/structure around J-box to support fixture.

- 1. After securing fixture to structure, attach appropriate wires
- and ensure connections are properly matched.

  2. Push wire connections into J-box and cover mounting plate with canopy.
- **3.** Secure canopy with both #8-32-3/8" set screws.

- 1. Secure fixture head to pendant yoke using both #10-32 x5/8" end screws.
- Feed fixture wire through pendant tube.
   Remove both #8-32 x3/8" set screws and slide canopy down pendant.
- Run wires from pendant and j-box through wiring holes in mounting plate.
- 5. Use appropriate fasteners, secure mounting plate to structure around J-box. Use additional bracing around J-box to support fixture.