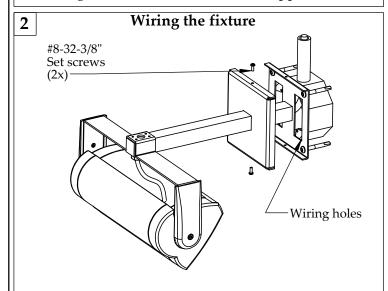

  2. Push wire connections into J-box and cover mounting plate with canopy.
- **3.** Secure canopy with both #8-32-3/8" set screws.

- 1. Secure fixture head to pendant yoke using both #10-32 x5/8" end screws.
- Feed fixture wire through pendant tube.
   Remove both #8-32 x3/8" set screws and slide canopy down pendant.
- Run wires from pendant and j-box through wiring holes in mounting plate.
- 5. Use appropriate fasteners, secure mounting plate to structure around J-box. Use additional bracing around J-box to support fixture.