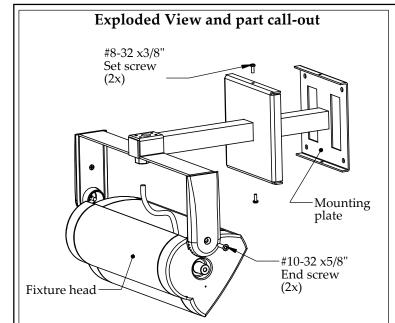

#### **Attention:**

All cantilever fixture assemblies require additional bracing/structure around J-box to support fixture.

- 1. After securing fixture to structure, attach appropriate wires
- and ensure connections are properly matched.

  2. Push wire connections into J-box and cover mounting plate with canopy.
- **3.** Secure canopy with both #8-32-3/8" set screws.

- 1. Secure fixture head to pendant yoke using both #10-32 x5/8" end screws.
- Feed fixture wire through pendant tube.
   Remove both #8-32 x3/8" set screws and slide canopy down pendant.
- Run wires from pendant and j-box through wiring holes in mounting plate.
- 5. Use appropriate fasteners, secure mounting plate to structure around J-box. Use additional bracing around J-box to support fixture.

## Aiming the fixture 3 #10-32 x5/8" End screw Yoke arm Fixture head indicator indicator

- 1. To aim fixture, loosen both #10-32 x5/8" end screws. When both indicators are lined up, the slope of the lens face is 40degrees. Each subsequent notch is an additional +/- 10-
- 2. When fixture head is rotated to desired angle, retighten end screws to secure the position.