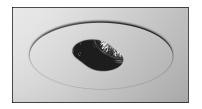

## **DESCRIPTION:**

Recessed slot aperture Trim. 360° rotational adjustability and 45° (0° vertical to 45° tilt) angle adjust with angle locking mechanism in trim. Housing accommodates various ceiling thicknesses.