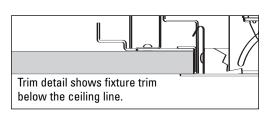

## **DESCRIPTION:**

Recessed slot aperture Trim. 360° rotational adjustability and 45° (0° vertical to 45° tilt) angle adjust with angle locking mechanism in trim. Housing accommodates various ceiling thicknesses.