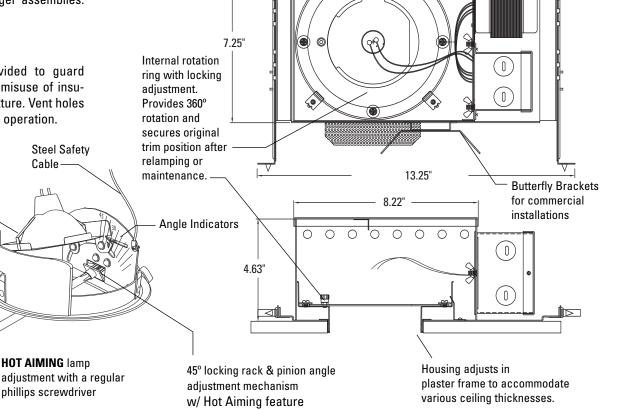

## **DESCRIPTION:**

Recessed slot aperture Trim. 360° rotational adjustability and 45° (0° vertical to 45° tilt) angle adjust with angle locking mechanism in trim. Housing accommodates various ceiling thicknesses.

## **CONSTRUCTION:**

Housing and plaster frame: 18 gauge CRS Trim ring, j-box and hanger assemblies: 16 gauge CRS.

## SYSTEM PROTECTION:

Lamp holder can accept

up to three (3) optical

accessories

Thermal protection provided to quard against overheating and misuse of insulation over and around fixture. Vent holes in housing provide cooler operation.

Cable

Hanger Bars extend from

14" to 25.25" max.

Perforated flap for secure

drywall installation

| Item #               | Description                                       | Finish          | Voltage / Wattage |
|----------------------|---------------------------------------------------|-----------------|-------------------|
| ACT-1685WH / ACT-950 | Accurus Series Adjustable Slot Aperture Trim with | White           | 12V / 75W Max.    |
| ACT-1685BK / ACT-950 | New Construction Housing w/ Magnetic Transformer  | Black           |                   |
| ACT-1685S / ACT-950  | _                                                 | Silver          |                   |
| ACT-1685SS / ACT-950 | _                                                 | Stainless Steel |                   |
| ACT-1685PM / ACT-950 |                                                   | Primer          |                   |
|                      |                                                   |                 |                   |