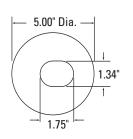

| Туре: | Project: |
|-------|----------|
|-------|----------|

5" Adjustable Slot Apeture Trim w/ Hot Aiming Adjustability **New Construction Housing - 4.75" Height** 12V Bi-Pin Base MR16 Lamp 75 Watts Max.

## **DESCRIPTION:**

Recessed slot aperture Trim. 360° rotational adjustability and 45° (0° vertical to 45° tilt) angle adjust with angle locking mechanism in trim. Housing accommodates various ceiling thicknesses.