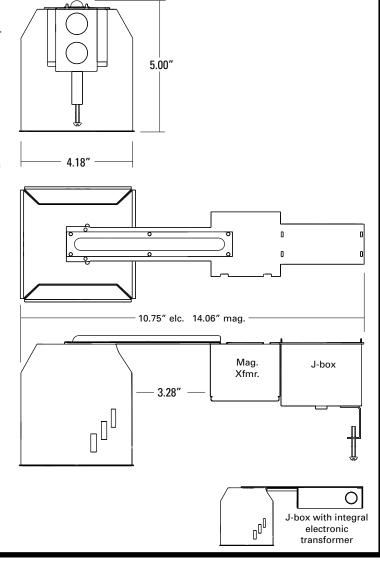

### **DESCRIPTION**

Remodel housing for 5" Accurus square trim. For 12V MR16 50 watts max.

For remodel applications in existing ceilings. Insulation must be kept 3" from all sides and at least 1" above the housing.

#### A...Housing

White housing with structural steel arm and wireway. Connected to integral j-box.

B...System Protection: Thermal protection provided to guard against overheating and misuse of insulation over and around fixture. Vent holes in housing provide cooler operation.

#### C...Electrical

Integral j-box and electronic or magnetic low voltage transformer . 120V or 277V input, 12V output. Junction box is U.L. listed for through branch wiring. Includes two 1/2 trade size knockouts.

# D...Lamp

12V MR16 50 watts max. (not included) "POSI-GRIP" bi-pin lamp socket for firm, mechanical lamp connection.

E ...Mounting Supplied with 3 (three) spring loaded mounting clips. May accommodate 1/2", 1", or 1-1/2" ceiling thickness. Includes adjustable leveling screw.

# Ceiling Cut-Out: 4.18"