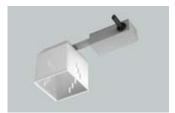

### **DESCRIPTION**

Remodel housing for 5" Accurus square trim. For 12V MR16 50 watts max.

For remodel applications in existing ceilings. Insulation must be kept 3" from all sides and at least 1" above the housing.

# **ACCURUS HOUSING**

ACT955RM **Remodel Housing** for Square Trim

**Integral Electronic** or Magnetic **Transformer** 

FOR 12V MR16 50 watts max.