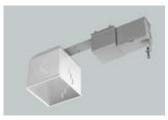

### **DESCRIPTION**

Remodel housing for 5" Accurus square trim. For 12V MR16 50 watts max.

For remodel applications in existing ceilings. Insulation must be kept 3" from all sides and at least 1" above the housing.

# **ACCURUS HOUSING**

ACT955RM **Remodel Housing** for Square Trim

**Integral Electronic** or Magnetic **Transformer** 

FOR 12V MR16 50 watts max.