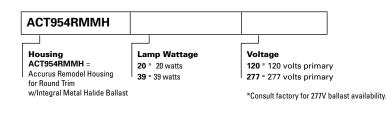

## ACT954RMMH **Remodel Housing** for 5" Round Trim

FOR METAL HALIDE MR16

c(VL)us

20W or 39W