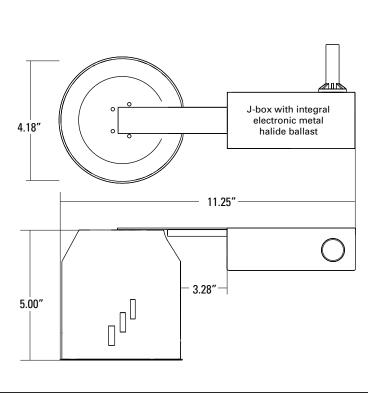

### A...Housing

DESCRIPTION

White housing with structural steel arm and wireway. Connected to integral j-box.

**B**...**System Protection**: Thermal protection provided to guard against overheating and misuse of insulation over and around fixture. Vent holes in housing provide cooler operation.

#### C...Electrical

Integral j-box and electronic metal halide ballast. 120V/277V input. Junction box is U.L. listed for through branch wiring. Includes five 1/2 trade size knockouts. D...Lamp

MR16 style metal halide lamp. (not included) GX10 twist-and-lock lamp socket included.

E ... Mounting Supplied with 3 (three) spring loaded mounting clips. May accomodate 1/2", 1", or 1-1/2" ceiling thickness. Includes adjustable leveling screw.

#### Ceiling Cut-Out: 4.18"

| de         | Catalog #   | Туре |
|------------|-------------|------|
| <b>.</b> + | Project     |      |
|            | Comments    | Date |
|            | Prepared by |      |