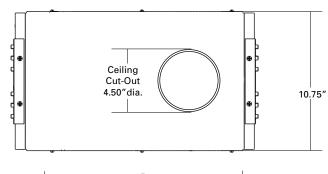

TURES**

#### A...Housing

Housing and plaster frame: 18 gauge CRS with flat black powder coated internal finish. Adjustable plaster frame can accommodate up to 1" ceiling thickness.

## **B...System Protection:**

Thermal protection provided.

#### C ... Electrica

Integral j-box and electronic metal halide ballast. 120V/277V input. Junction box is U.L. listed for through branch wiring. Includes five 1/2 trade size knockouts

#### D...Lamp

MR16 metal halide lamp 20 or 39 watts. GX10 TAL lamp socket included. Internal rotation ring with locking adjustment. Provides 360° rotation of trim and secures original trim position after relamping.

# E ... Mounting

Hanger Bars and Butterfly Brackets included for residential and commercial applications respectively.

# Ceiling Cut-Out: 4.50" dia.







# **ACCURUS**

ACT952ICMH
Insulated Ceiling
Metal Halide
AirTite Housing
for 5" Round Trim

FOR METAL HALIDE MR16 20W or 39W



# ORDERING INFORMATION