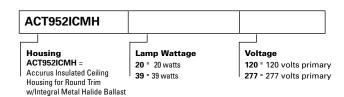

to 1" ceiling thickness.

## **B...System Protection:**

Thermal protection provided.

#### C ... Electrica

Integral j-box and electronic metal halide ballast. 120V/277V input. Junction box is U.L. listed for through branch wiring. Includes five 1/2 trade size knockouts

#### D...Lamp

MR16 metal halide lamp 20 or 39 watts. GX10 TAL lamp socket included. Internal rotation ring with locking adjustment. Provides 360° rotation of trim and secures original trim position after relamping.

# E ... Mounting

Hanger Bars and Butterfly Brackets included for residential and commercial applications respectively.

# Ceiling Cut-Out: 4.50" dia.







# **ACCURUS**

ACT952ICMH
Insulated Ceiling
Metal Halide
AirTite Housing
for 5" Round Trim

FOR METAL HALIDE MR16 20W or 39W



# ORDERING INFORMATION