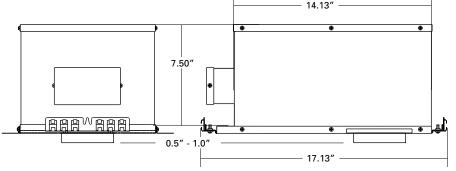

#### A...Housing

Housing and plaster frame: 18 gauge CRS with flat black powder coated internal finish. Adjustable plaster frame can accommodate up to 1" ceiling thickness.

# E ... Mounting

Hanger Bars and Butterfly Brackets included for residential and commercial applications respectively.