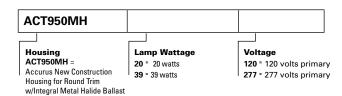

al protection provided to guard against overheating and misuse of insulation over and around fixture. Vent holes in housing provide cooler operation.

# C...Electrical

Integral j-box and electronic metal halide ballast. 120V/277V input. Junction box is U.L. listed for through branch wiring. Includes five 1/2 trade size knockouts

### D...Lamp

MR16 metal halide lamp 20 or 39 watts. GX10 TAL lamp socket included. Internal rotation ring with locking adjustment. Provides 360° rotation of trim and secures original trim position after relamping.

included for residential and commercial applications respectively.

# Ceiling Cut-Out: 4.50" dia.





# **ACCURUS**

ACT950MH **New Construction Metal Halide** Housing for 5" Round Trim **FOR METAL HALIDE MR16** 20W or 39W



# ORDERING INFORMATION