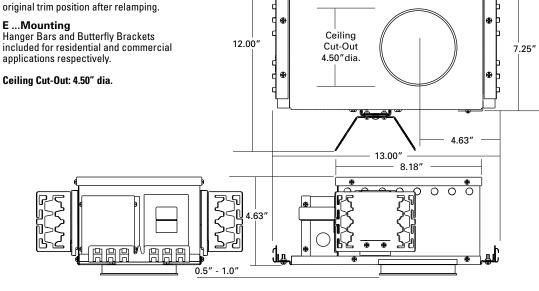

### SPECIFICATION FEATURES

A ...Housing Housing and plaster frame: 18 gauge CRS with flat black powder coated internal finish. Adjustable plaster frame can accommodate up to 1" ceiling thickness.

### **B...System Protection:**

Thermal protection provided to guard against overheating and misuse of insulation over and around fixture. Vent holes in housing provide cooler operation.

# C...Electrical

Integral j-box and electronic metal halide ballast. 120V/277V input. Junction box is U.L. listed for through branch wiring. Includes five 1/2 trade size knockouts

### D...Lamp

MR16 metal halide lamp 20 or 39 watts. GX10 TAL lamp socket included. Internal rotation ring with locking adjustment. Provides 360° rotation of trim and secures original trim position after relamping.

included for residential and commercial applications respectively.

# Ceiling Cut-Out: 4.50" dia.