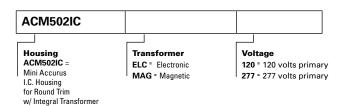

al protection provided to guard against overheating and misuse of insulation over and around fixture.

### C...Electrical

Integral j-box and low voltage (12V) transformer . 120V input, 12V output. Junction box is U.L. listed for through branch wiring. Includes seven 1/2 trade size knockouts.

#### D...Lamp

12V MR16 50 watts max. (not included) Internal rotation ring with locking adjustment. Provides 360° rotation of trim and secures original trim position after relamping. "POSI-GRIP" bi-pin lamp socket for firm, mechanical lamp connection.

# E ... Mounting

Hanger Bars included.

## Ceiling Cut-Out: 3.63" dia.



Ceiling

Cut-Out 3.63" dia.



# MINI **ACCURUS**

ACM502IC **Insulated Ceiling Air Tite** I.C. Housing for Round Trim

FOR 12V MR16 50 watts max.





# ORDERING INFORMATION