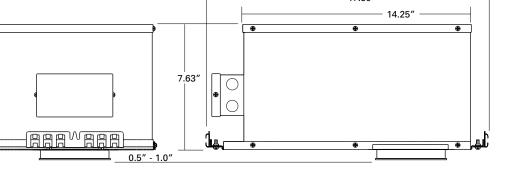

### **DESCRIPTION**

New construction I.C. housing for Mini Accurus small aperture round trims. (ACM5001, ACM5002, ACM5003, ACM5004).

For use in insulated ceiling I.C. applications. Housing may be covered on all sides with insulation material.

### **SPECIFICATION FEATURES**

A ...Housing Housing and plaster frame: 18 gauge CRS with flat black powder coated internal finish. Adjustable plaster frame can accommodate up to 1" ceiling thickness.

### C...Electrical

Integral j-box and low voltage (12V) transformer . 120V input, 12V output. Junction box is U.L. listed for through branch wiring. Includes seven 1/2 trade size knockouts.

# E ... Mounting

Hanger Bars included.

## Ceiling Cut-Out: 3.63" dia.

Ceiling

Cut-Out 3.63" dia.