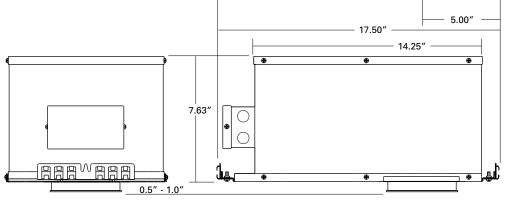

### **DESCRIPTION**

New construction I.C. housing for Mini Accurus small aperture round trims. (ACM5001, ACM5002, ACM5003, ACM5004).

For use in insulated ceiling I.C. applications. Housing may be covered on all sides with insulation material.

### **SPECIFICATION FEATURES**

A ...Housing Housing and plaster frame: 18 gauge CRS with flat black powder coated internal finish. Adjustable plaster frame can accommodate up to 1" ceiling thickness.

### C...Electrical

Integral j-box and low voltage (12V) transformer . 120V input, 12V output. Junction box is U.L. listed for through branch wiring. Includes seven 1/2 trade size knockouts.

# E ... Mounting

Hanger Bars included.

## Ceiling Cut-Out: 3.63" dia.

Ceiling

Cut-Out 3.63" dia.