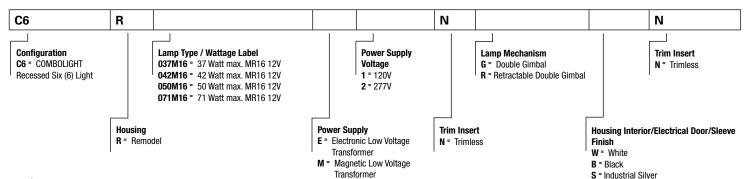

holders are removable and may be regressed 1" for additional cut-off. Lamps can accept up to three optical accessories (i.e. lens + hex louver + snoot). 45° x 45° locking lamp adjustment. Beveled-edge lamp

ring is secured with threadless, bayonet action. Optional retractable arm is available for lamp pulldown and extreme

### F ... Mounting

r ... wounting
A mounting frame is provided which
inserts into the ceiling opening. The
housing is then pushed through the
mounting frame and secured with
screws through the meshplate.

### Labels

cULus listed for non-type IC applications, suitable for use in damp

Ceiling Cut-Out: 5.13" x 24.34"

# **COMBOLIGHT®**

**Next Generation** Recessed Multi-Lamp Fixture

> Six (6) Light 12V MR16

Remodel Housing **Trimless** 



## ORDERING INFORMATION