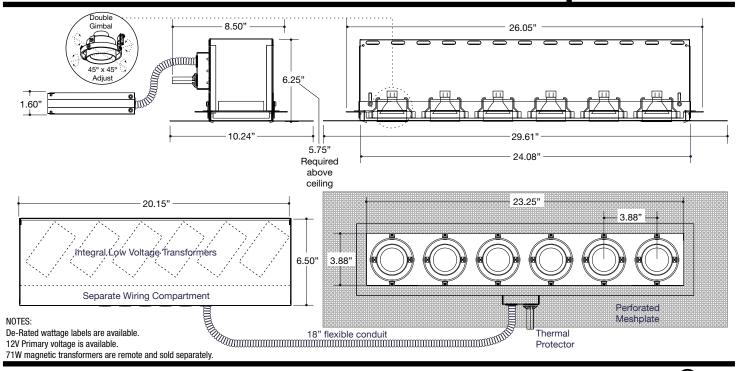

### **DESCRIPTION**

An adjustable Multi-lamp Recessed fixture for trimless installation suitable for downlighting and accent applications. Utilizes SIX (6) 12V MR16 lamps.

For remodel applications. Insulation must be kept 3" from all sides and at least 1" above the housing.

### SPECIFICATION FEATURES

A... Housing Housing and junction box are aluminum, trimless meshplate is steel with powder coated finish. Perforated meshplate coated initiat. Periorated neshipate allows for trimless installation in drywall/ plaster ceilings by allowing the ceiling's mudding compound to be applied right up to the edge of the fixture opening. Includes a beveled "knife-edge" lips to ensure a clean edge. Can accommodate various ceiling thistogers. various ceiling thickness.

### B... System Protection:

Thermal protection provided to guard against overheating and misuse of insulation over and around fixture. Vent holes in housing provide cooler operation.

C... Junction Box Junction Box is UL listed for through branch wiring, 6 #12 90° C supply conductors or 60° C for end of run. The fixture is also UL listed as 'access above ceiling not required'.

## D... Electrical

Integral electronic or magnetic low voltage transformers. Transformers and electrical are mounted in a separate metal enclosure box attached to the junction box with 18" of flexible conduit. Transformer enclosure includes a separated wiring compart-ment and six knockouts for conduit entry. Transformer enclosure features perforated metal door for easy maintenance access and cooler operation. Entire electrical assembly (jbox and transformer enclosure) is removable from the housing for easy

E... Lamps
Six (6) 12V MR16 lamps mounted in adjustable double gimbal. Lamp holders are removable and may be regressed 1" for additional cut-off. Lamps can accept up to three optical accessories (i.e. lens + hex louver + snoot). 45° x 45° locking lamp adjustment. Beveled-edge lamp

ring is secured with threadless, bayonet action. Optional retractable arm is available for lamp pulldown and extreme

### F ... Mounting

r ... wounting
A mounting frame is provided which
inserts into the ceiling opening. The
housing is then pushed through the
mounting frame and secured with
screws through the meshplate.

### Labels

cULus listed for non-type IC applications, suitable for use in damp

Ceiling Cut-Out: 5.13" x 24.34"