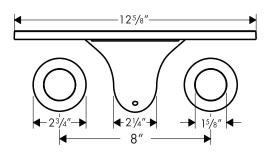

# Axor Massaud Wall-Mounted Widespread, Short



#### **Product Features**

• 90° Ceramic cartridges

### **Code Compliance**

This unit meets or exceeds the following:

- ASME A112.18.1
- CSA B125.1
- Listed by IAPMO
- Approved for use in Massachusetts





## **Available Finishes**

| Chrome                      | 18112001 |
|-----------------------------|----------|
|                             |          |
|                             |          |
|                             |          |
| <b>Required Accessories</b> |          |

| Rough | 18113181 |
|-------|----------|
|-------|----------|

## **Optional Accessories**

Grid drain

06400000

The measurements shown are for reference only.

Products and specifications shown are subject to change without notice.

Specification sheet revised 5/2008