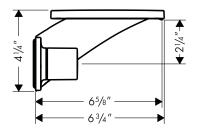

## **Optional Accessories**

Grid drain

06400000

The measurements shown are for reference only.

Products and specifications shown are subject to change without notice.

Specification sheet revised 5/2008