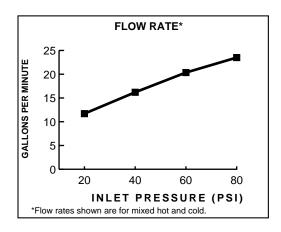

est surface for application of finishes.

**Ceramic Disc Valving:** Assures a lifetime of drip-free performance.

**Exclusive Handle Alignment System:** Allows fine tuning of handle position.

**Choice of Finishes:** Polished Chrome, Polished Brass, or Polished Chrome with Brass Mixage.

#### SUGGESTED SPECIFICATION:

Two handle deck-mount tub filler shall feature cast brass construction with brass and copper waterway. Shall also feature 1/4 turn washerless ceramic disc valve cartridges that are reversible for use with cross or lever handles. Fitting shall be American Standard Model #2800.\_\_\_\_.

American Standard

# **CODES AND STANDARDS**

These products meet or exceed the following codes and standards:

NSF14 ASME A112.18.1M CSA B125



DECK-MOUNT TUB FILLER WITH BRASS TEAPOT SPOUT



|   |          |                                                                                  | Finish Options     |                   |                             |
|---|----------|----------------------------------------------------------------------------------|--------------------|-------------------|-----------------------------|
|   | Product  |                                                                                  | Polished<br>Chrome | Polished<br>Brass | Chrome<br>w/Brass<br>Mixage |
|   | Number   | Description                                                                      | 002                | 099               | 299                         |
| Ł | 2800.222 | Deck mount tub filler. 2 sets of handles.<br>(metal levers and porcelain levers) |