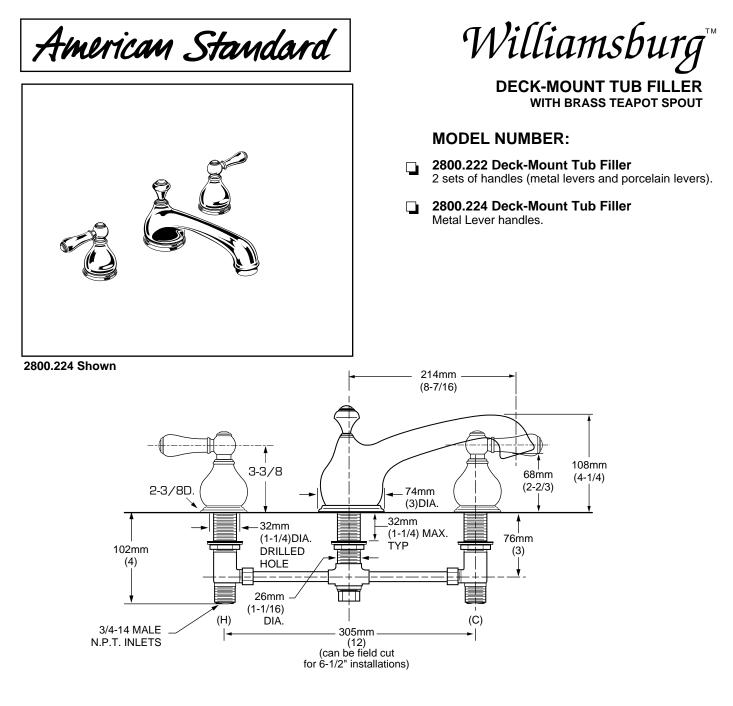

## **GENERAL DESCRIPTION:**

Durable cast brass spout. Rigid brass and copper waterway below deck provided for 12" installations (can be cut for 6-1/2" installations). Brass valve bodies with 3/4" NPT inlets. 1/4 turn washerless ceramic disc valve cartridges - reversible for use with either lever or cross handles.

#### SUGGESTED SPECIFICATION:

Two handle deck-mount tub filler shall feature cast brass construction with brass and copper waterway. Shall also feature 1/4 turn washerless ceramic disc valve cartridges that are reversible for use with cross or lever handles. Fitting shall be American Standard Model #2800.\_\_\_\_.