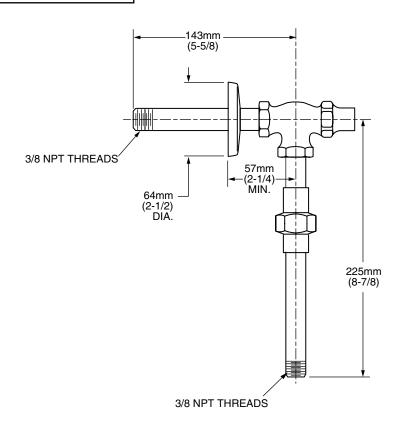

## **MODEL NUMBER:**

☐ 7544.018 Wall Supply - 3/8"
With screwdriver stop. For use with 7679.012 pedal valve.

## **GENERAL DESCRIPTION:**

Brass wall supply with screwdriver stop, union, 3/8" NPT nipples. Wall mounted. Chrome finish. Can be used with pedal valve 7679.012.

## **PRODUCT FEATURES:**

Brass Construction: Durable - excellent in high use applications.

**Brass Supply Valve:** Brass loose key stop valve. Renewable seat. Wall mounted.

**Polished Chrome Finish:** Excellent in commercial applications.