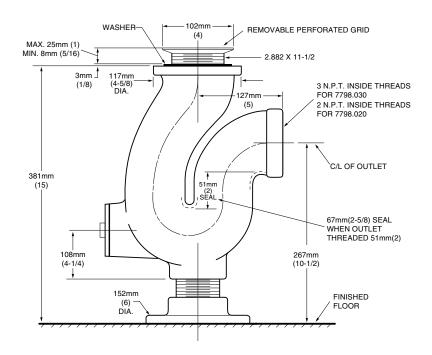

## TRAP STANDARDS

- ☐ 7798.020 2" iron pipe with cleanout plug and strainer
- ☐ 7798.030 3" iron pipe with cleanout plug and strainer

## Compliance Certifications - Meets or Exceeds the Following Specifications:

• ASME A112.19.1 for Cast Iron Plumbing Fixture

7798.020 / .030 IS FOR ENAMELED IRON SERVICE SINK

**IMPORTANT**: Dimensions of fixtures are nominal and may vary within the range of tolerances established by ANSI Standard A112.19.2. These measurements are subject to change or cancellation. No responsibility is assumed for use of superseded or voided pages.