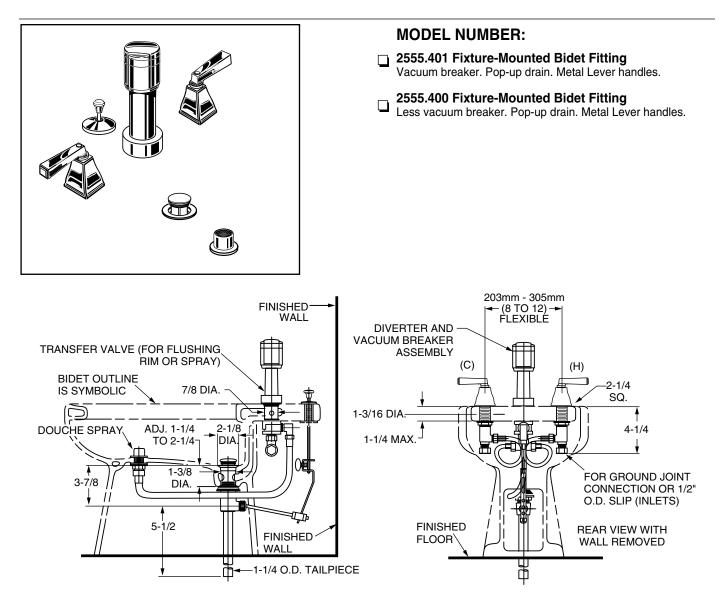

## **TOWN SQUARE®** FIXTURE-MOUNTED BIDET FITTING

### **GENERAL DESCRIPTION:**

Cast brass valve bodies. 1/4 turn washerless ceramic disc valve cartridges. Diverter controls water flow between douche spray and flushing rim. Douche spray has built-in spray height adjustment. 20 inch (500mm) long flexible stainless steel drain cable is pre-assembled to faucet body. Metal Speed Connect<sup>™</sup> drain body with 1-1/4" (32mm) tail piece.