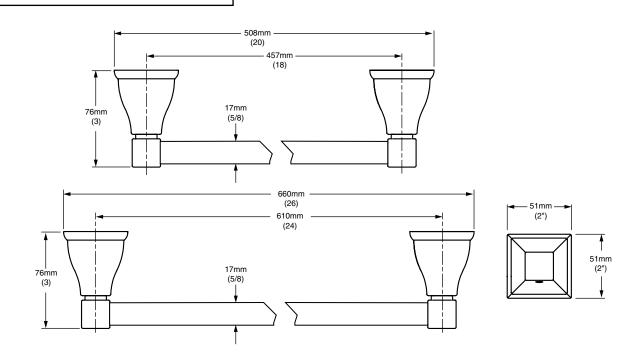

## **MODEL NUMBER:**

- **2555.018 18" Towel Bar**
- 2555.024 24" Towel Bar

## **Available Finishes**

| .002 | Polished Chrome      |
|------|----------------------|
| .068 | PVD Blackened Bronze |
| .295 | PVD Satin Nickel     |



## **PRODUCT FEATURES:**

**Materials of Construction:** Solid brass construction for durability & long life.

**Concealed Mounting** 

Easy to Install

Durability of Finishes: Chrome and PVD finishes will never tarnish.

## SUGGESTED SPECIFICATION:

18" and 24" Towel Bar shall feature solid brass construction with tarnish - free PVD finish. Shall feature concealed mounting with no exposed set screws. Towel Bar shall be American Standard Model # 2555.\_\_\_\_.\_\_.