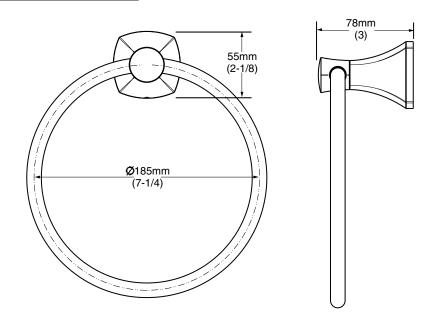

## **MODEL NUMBER:**

**7005.190 Towel Ring** 

## **PRODUCT FEATURES:**

**Materials of Construction:** Highest quality materials for durability & long life.

Concealed Mounting: No exposed set screws.

Easy to Install

**Durability of Finishes:** Chrome and PVD finishes will never tarnish.