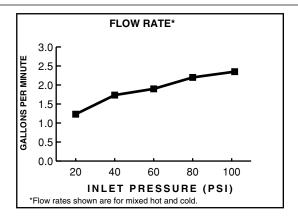

### **GENERAL DESCRIPTION:**

Durable brass construction. 1/4 turn washerless ceramic disc valve cartridges - reversible for use on "hot" or "cold" side. Brass 22mm (7/8") diameter swivel spout. Genuine porcelain lever handles. Metal escutcheon plate (escutcheon size 10"L x 2-3/8"W). One-half inch male inlet shanks with brass coupling nuts. 2.2 gpm/8.3 L/min. maximum flow rate. Color matched hand spray. Cap provided for less spray application.