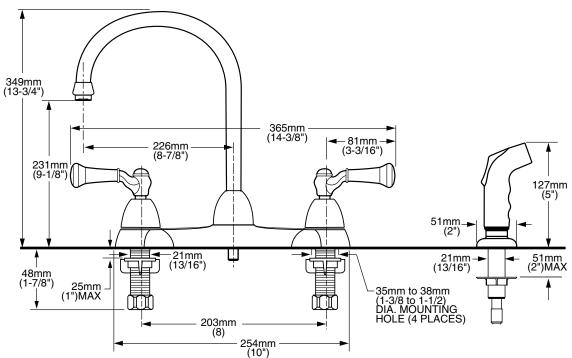

### **GENERAL DESCRIPTION:**

Durable brass construction. 1/4 turn washerless ceramic disc valve cartridges - reversible for use on "hot" or "cold" side. Brass 22mm (7/8") diameter swivel spout. Genuine porcelain lever handles. Metal escutcheon plate (escutcheon size 10"L x 2-3/8"W). One-half inch male inlet shanks with brass coupling nuts. 2.2 gpm/8.3 L/min. maximum flow rate. Color matched hand spray. Cap provided for less spray application.

### SUGGESTED SPECIFICATION:

Two handle top-mount kitchen faucet shall feature cast brass construction with all brass inlet shanks and coupling nuts. Brass swivel spout. Shall also feature 1/4 turn washerless ceramic disc valve cartridges that are reversible for use on "hot" or "cold" side. Faucet shall be American Standard Model # 4271