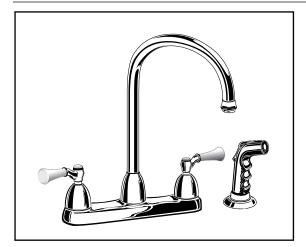

# TWO-HANDLE TOP-MOUNT KITCHEN FAUCET

WITH BRASS GOOSENECK SPOUT

#### **MODEL NUMBER:**

- ☐ 4271 Top-Mount Kitchen Faucet
  - Color-matched Handspray. Porcelain lever handles. Chrome Finish.
- ☐ 4271S Top-Mount Kitchen Faucet

Color-matched Handspray. Porcelain lever handles. Satin Nickel (PVD) Finish.

### **GENERAL DESCRIPTION:**

Durable brass construction. 1/4 turn washerless ceramic disc valve cartridges - reversible for use on "hot" or "cold" side. Brass 22mm (7/8") diameter swivel spout. Genuine porcelain lever handles. Metal escutcheon plate (escutcheon size 10"L x 2-3/8"W). One-half inch male inlet shanks with brass coupling nuts. 2.2 gpm/8.3 L/min. maximum flow rate. Color matched hand spray. Cap provided for less spray application.