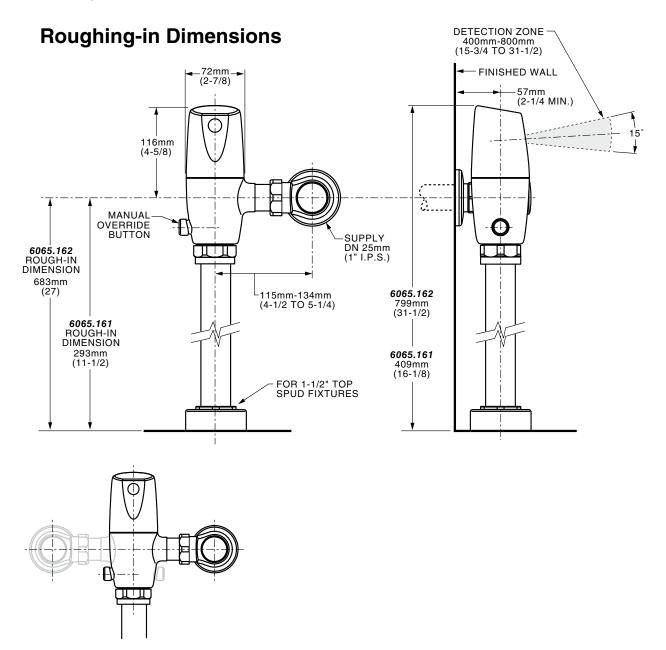

#### **MODEL NUMBER:**

- ☐ 6065161.002 Flush Valve for 11-1/2" Supply C\L to top of bowl, 1.6 gpf
- ☐ 6065162.002 Flush Valve for 27" Supply C\L to top of bowl, 1.6 gpf
- □ 6065565.002 Retrofit for Existing Flush Valves, 1.6 gpf. Replaces industry standard manual and electronic valves. Does not include the vacuum breaker assembly, angle stop or sweat solder kit.