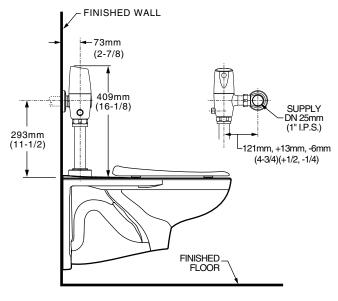

ttery included
- Can be installed left or right-handed
- ADA compliant

#### **MODEL NUMBER:**

- ☐ 6065161.002 Flush Valve for 11-1/2" Supply C\L to top of bowl, 1.6 gpf
- ☐ 6065162.002 Flush Valve for 27" Supply C\L to top of bowl, 1.6 gpf
- □ 6065565.002 Retrofit for Existing Flush Valves, 1.6 gpf. Replaces industry standard manual and electronic valves. Does not include the vacuum breaker assembly, angle stop or sweat solder kit.

#### **OPERATING PRESSURE:**

Overall Range: 20-125 psi Recommended: 35-80 psi

#### **BATTERY LIFE:**

Up to 4-year life (approx. 200,000 cycles)

#### **ACCESSORIES:**

- Cast wall flanges (3/4", 1" & 1-1/2")
- Solid ring pipe supports (2-1/2" & 6" C-E)
- Split ring pipe supports (2-1/2" & 6" C-E)

# TYPICAL WATER CLOSET INSTALLATION: AFWALL™ TOILET SHOWN



#### **RECOMMENDED SPECIFICATION:**

Electronic proximity infrared sensor activated toilet flush valve shall feature self-cleaning piston valve. Includes a fully mechanical manual over-ride that can provide a complete flush without battery power. Includes cast brass valve body and metal cover with chrome finish, vandal resistant stop cap and lithium battery. Angle stop and vacuum breaker included. 1.6 gpf / 6.0 Lpf. Flush valve shall be American Standard Model # 6065.16\_.002.

## **LISTINGS:**

- ASSE 1037
- ANSI/ASME A112.19.2
- ADA Compliant



**Right or Left Hand Installation**