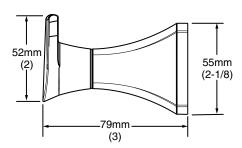

## **MODEL NUMBER:**

☐ 7005.210 Robe Hook

## **Available Finishes**

| .002 | Polished Chrome      |
|------|----------------------|
| .068 | PVD Blackened Bronze |
| .295 | PVD Satin Nickel     |



## **PRODUCT FEATURES:**

**Materials of Construction:** Highest quality materials for durability & long life.

Concealed Mounting: No exposed set screws.

Easy to Install

**Durability of Finishes:** Chrome and PVD finishes will never tarnish.

## SUGGESTED SPECIFICATION:

Robe Hook shall feature heavy-duty construction with tarnish - free PVD finish. Shall feature concealed mounting with no exposed set screws. Robe Hook shall be American Standard Model # 7005.210.\_\_\_\_.