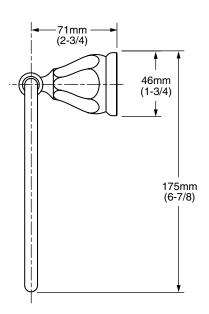

## **MODEL NUMBER:**

**□** 6028.190 Towel Ring

## PRODUCT FEATURES:

**Heavy Duty Construction:** Highest quality materials for durability & long life.

Concealed Mounting: No exposed set screws.

Materials of Construction: Body and escutcheon - zinc. Towel

ring tube - brass.

Bushing on towel ring: Prevents scratching and squeaking.

Easy to Install.

**Durability of Finishes:** Chrome and PVD finishes will never tarnish.