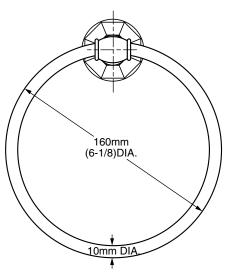

## **MODEL NUMBER:**

**□** 6028.190 Towel Ring

## PRODUCT FEATURES:

**Heavy Duty Construction:** Highest quality materials for durability & long life.

Concealed Mounting: No exposed set screws.

Materials of Construction: Body and escutcheon - zinc. Towel

ring tube - brass.

Bushing on towel ring: Prevents scratching and squeaking.

Easy to Install.

**Durability of Finishes:** Chrome and PVD finishes will never tarnish.