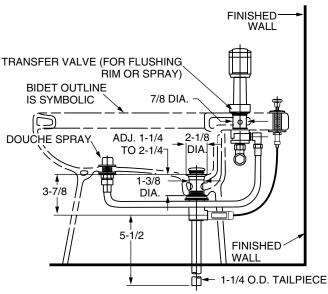

#### **GENERAL DESCRIPTION:**

Cast brass valve bodies. Metal lever handles. 1/4 turn washerless ceramic disc valve cartridges. Diverter controls water flow between douche spray and flushing rim. Douche spray has built-in spray height adjustment. 20" (500mm) long flexible stainless steel drain cable is pre-assembled to lift rod assembly. Metal Speed Connect™ drain body with 1-1/4" (32mm) tail piece.

# ONE FIXTURE-MOUNTED BIDET FITTING