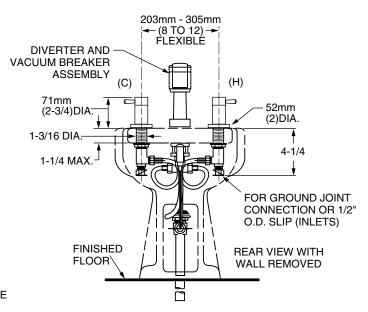

#### **GENERAL DESCRIPTION:**

Cast brass valve bodies. Metal lever handles. 1/4 turn washerless ceramic disc valve cartridges. Diverter controls water flow between douche spray and flushing rim. Douche spray has built-in spray height adjustment. 20" (500mm) long flexible stainless steel drain cable is pre-assembled to lift rod assembly. Metal Speed Connect™ drain body with 1-1/4" (32mm) tail piece.

# ONE FIXTURE-MOUNTED BIDET FITTING