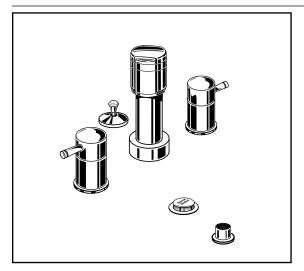

#### **MODEL NUMBER:**

- □ 2064.401 Fixture-Mounted Bidet Fitting Vacuum breaker. Metal Speed Connect<sup>™</sup> pop-up drain. Lever handles.
- □ 2064.400 Fixture-Mounted Bidet Fitting Less vacuum breaker. Metal Speed Connect™ pop-up drain. Lever handles.

#### **GENERAL DESCRIPTION:**

Cast brass valve bodies. Metal lever handles. 1/4 turn washerless ceramic disc valve cartridges. Diverter controls water flow between douche spray and flushing rim. Douche spray has built-in spray height adjustment. 20" (500mm) long flexible stainless steel drain cable is pre-assembled to lift rod assembly. Metal Speed Connect™ drain body with 1-1/4" (32mm) tail piece.

#### **Exclusive Speed Connect Metal Drain:**

- Fewer Parts Installs in less time.
- No adjustments required seals the first time, every time.
- Flexible stainless steel cable installs effortlessly in tight spaces.