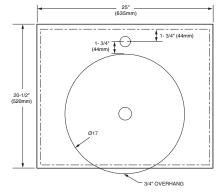

## To Be Specified (Required):

□ 9477.025 Laminated marble top pre-drilled for vessel and vessel faucet (specify color: White - 252, Cream - 250, Black - 154)

□ 0978.000 Tempered glass vessel sink (specify finish: Clear - 200, Frosted - 321), 17" diameter, 6" height

IMPORTANT: Dimensions of fixtures are nominal and may vary within the range of tolerances established by ANSI Standard A112.19.2. These measurements are subject to change or cancellation. No responsibility is assumed for use of superseded or voided pages.

9630.024 Jefferson Vanity

9477.025 Laminated Marble Top