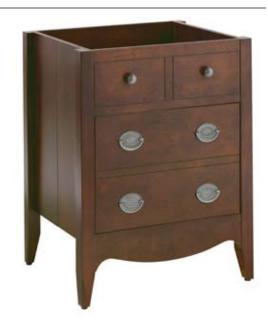

### ☐ 9630.024 Jefferson Vanity

- · Classic traditional style vanity
- Birchwood construction and veneers
- Autumn Cherry finish

### **Nominal Dimensions:**

24" x 20" x 31-1/4" (610 x 508 x 794mm)

**Autumn Cherry** 

9630.024 Jefferson Vanity

9477.025 Laminated Marble Top