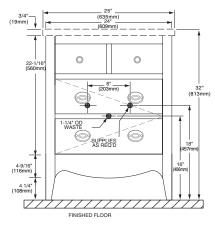

### **Nominal Dimensions:**

24" x 20" x 31-1/4" (610 x 508 x 794mm)

**Autumn Cherry** 

□ 0960.000 Vitreous china vessel sink, White-020, 16-7/8" diameter, 6-1/4" height

NOTES:

\* DIMENSIONS SHOWN FOR LOCATION OF SUPPLIES AND "P"
TRAP ARE SUGGESTED.
- FITTINGS NOT INCLUDED AND MUST BE ORDERED SEPARATELY.
PROVIDE SUITABLE REINFORCEMENT FOR ALL WALL SUPPORTS.

IMPORTANT: Dimensions of fixtures are nominal and may vary within the range of tolerances established by ANSI Standard A112.19.2. These measurements are subject to change or cancellation. No responsibility is assumed for use of superseded or voided pages.