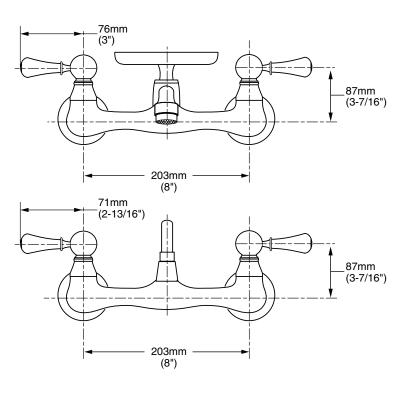

#### MODEL NUMBER:

- 7295.252 Wall-Mount Sink Faucet 5-5/8" cast swivel spout. Porcelain Lever Handles. Soap Dish.
- 7298.252 Wall-Mount Sink Faucet 8" tubular swivel spout. Porcelain Lever Handles.
- 7292.252 Wall-Mount Sink Faucet
  12" tubular swivel spout. Porcelain Lever Handles.

### **PRODUCT FEATURES:**

**Ceramic Disc Valve Cartridges:** Assures a lifetime of drip-free performance.

**Solid Brass Construction:** Durable - Excellent in high use applications. Ideal for prolonged contact with water. **Low Lead:** Meets NSF Standard 61/Section 9 & Prop 65 lead requirements.