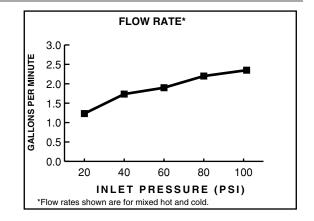

### **GENERAL DESCRIPTION:**

Durable brass construction throughout. Amarilis 1/4 turn washerless ceramic disc valve cartridges. One-half inch NPT female inlets with brass coupling nuts. 2.2gpm/8.3L/min. maximum flow rate.