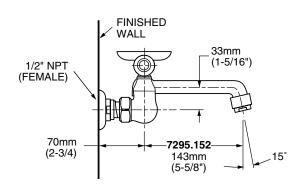

## HERITAGE TWO-HANDLE WALL-MOUNT SINK FAUCET WITH BRASS SPOUT

7295.152 Shown

#### MODEL NUMBER:

- 7295.252 Wall-Mount Sink Faucet 5-5/8" cast swivel spout. Porcelain Lever Handles. Soap Dish.
- 7298.252 Wall-Mount Sink Faucet 8" tubular swivel spout. Porcelain Lever Handles.
- 7292.252 Wall-Mount Sink Faucet
  12" tubular swivel spout. Porcelain Lever Handles.

### SUGGESTED SPECIFICATION:

Wall-mount sink faucet shall be cast brass construction with all brass coupling nuts. Shall also feature 1/4 turn washerless ceramic disc valve cartridges. Fitting shall be American Standard Model # \_\_\_\_\_.