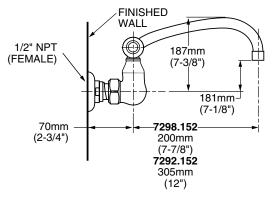

#### MODEL NUMBER:

- 7295.252 Wall-Mount Sink Faucet 5-5/8" cast swivel spout. Porcelain Lever Handles. Soap Dish.
- 7298.252 Wall-Mount Sink Faucet 8" tubular swivel spout. Porcelain Lever Handles.
- 7292.252 Wall-Mount Sink Faucet
  12" tubular swivel spout. Porcelain Lever Handles.