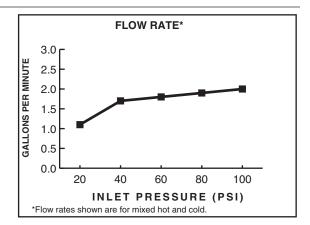

## **GENERAL DESCRIPTION:**

Metal body, handle, and escutcheon plate. Swivel pull-out spray spout. Adjustable spray pattern with push button activation. Washerless 47mm ceramic disc valve cartridge with integral hot limit safety stop. Braided flexible supply hoses with 3/8" compression connections. Brass mounting shank with brass fixation ring. Complete with two integral check valves. 2.2 gpm/8.3L/min. maximum flow rate. Fitting can be mounted with or without escutcheon plate (escutcheon size 10"L x 2-3/4"W).