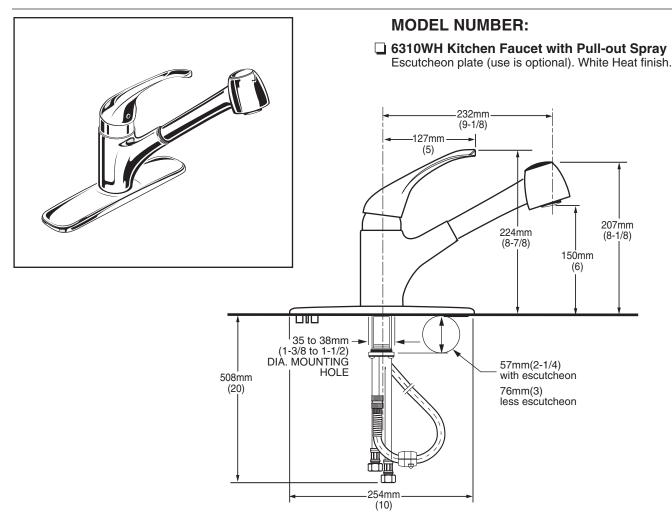

## **GENERAL DESCRIPTION:**

Metal body, handle, and escutcheon plate. Swivel pull-out spray spout. Adjustable spray pattern with push button activation. Washerless 47mm ceramic disc valve cartridge with integral hot limit safety stop. Braided flexible supply hoses with 3/8" compression connections. Brass mounting shank with brass fixation ring. Complete with two integral check valves. 2.2 gpm/8.3L/min. maximum flow rate. Fitting can be mounted with or without escutcheon plate (escutcheon size 10"L x 2-3/4"W).

#### SUGGESTED SPECIFICATION:

Single control kitchen pull-out faucet shall feature a swivel pull-out spray spout with two check valves, WhisperGlide<sup>™</sup> hose, metal escutcheon plate and handle. Shall also feature washerless ceramic disc valve cartridge with integral hot limit safety stop and flexible supply hoses. Faucet shall be American Standard Model # 6310WH.

# EASY TOUCH SINGLE CONTROL KITCHEN FAUCET WITH PULL-OUT SPRAY

|   | Product<br>Number | Description                                 |
|---|-------------------|---------------------------------------------|
| £ | 6310WH            | Pull-out kitchen faucet. White Heat finish. |