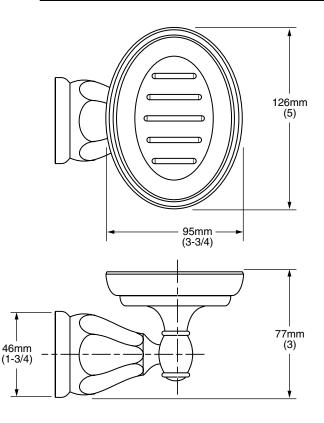

## **MODEL NUMBER:**

G028.150 Soap Dish

## **PRODUCT FEATURES:**

Heavy Duty Construction: Highest quality materials for durability & long life.

Concealed Mounting: No exposed set screws.

Materials of Construction: Body and escutcheon - zinc.

Soap Dish - clear glass.

## SUGGESTED SPECIFICATION:

Soap dish shall feature heavy - duty construction. Shall feature concealed mounting with no exposed set screws. Soap Dish shall be clear glass. Soap Dish shall be American Standard Model # 6028.150.\_\_\_.