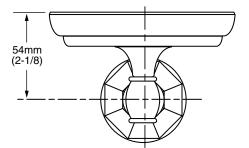

## **MODEL NUMBER:**

G028.150 Soap Dish

## **PRODUCT FEATURES:**

Heavy Duty Construction: Highest quality materials for durability & long life.

Concealed Mounting: No exposed set screws.

Materials of Construction: Body and escutcheon - zinc.

Soap Dish - clear glass.