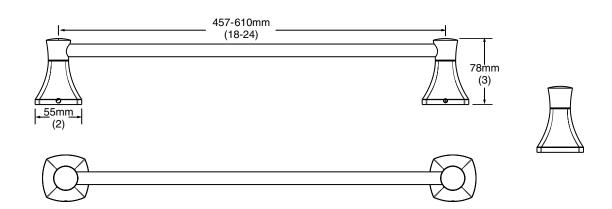

## **MODEL NUMBER:**

- **7005.018 18" Towel Bar**
- ☐ 7005.024 24" Towel Bar

## **PRODUCT FEATURES:**

**Materials of Construction:** Highest quality materials for durability & long life.

Concealed Mounting: No exposed set screws.

Easy to Install

**Durability of Finishes:** Chrome and PVD finishes will never tarnish.

## SUGGESTED SPECIFICATION:

18" and 24" Towel Bar shall feature heavy-duty construction with tarnish - free PVD finish. Shall feature concealed mounting with no exposed set screws. Towel Bar shall be American Standard Model # 7005.\_\_\_\_.\_\_.