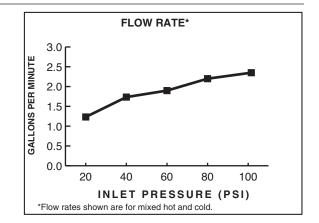

### **GENERAL DESCRIPTION:**

Centerset lavatory faucet on 4" centers. 1/4 turn washerless ceramic disc valve cartridges. Durable cast brass waterways with one-half inch male inlet shanks. Metal body. 20" (500mm) long flexible stainless steel drain cable is pre-assembled to faucet body. Metal Speed Connect<sup>™</sup> drain body with 1-1/4 inch (32mm) tail piece, (2275.409). Non-Metallic Speed Connect<sup>™</sup> drain body with 1-1/4 inch (32mm) tail piece, (2275.403). 2.2 gpm/8.3L/min. maximum flow rate. Clear Acrylic Handles are facetted on the inside.