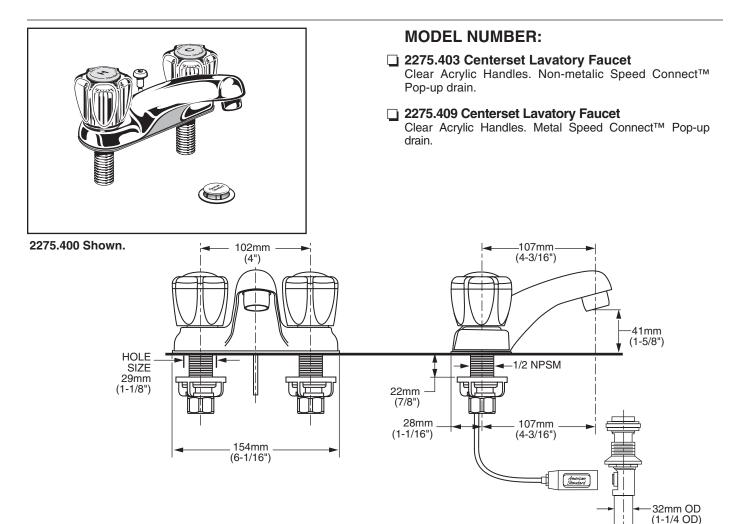

### **GENERAL DESCRIPTION:**

Centerset lavatory faucet on 4" centers. 1/4 turn washerless ceramic disc valve cartridges. Durable cast brass waterways with one-half inch male inlet shanks. Metal body. 20" (500mm) long flexible stainless steel drain cable is pre-assembled to faucet body. Metal Speed Connect<sup>™</sup> drain body with 1-1/4 inch (32mm) tail piece, (2275.409). Non-Metallic Speed Connect<sup>™</sup> drain body with 1-1/4 inch (32mm) tail piece, (2275.403). 2.2 gpm/8.3L/min. maximum flow rate. Clear Acrylic Handles are facetted on the inside.

### SUGGESTED SPECIFICATION:

Two-handle 4" centerset lavatory faucet shall feature a cast brass waterway. Shall also feature 1/4 turn washerless ceramic disc valve cartridges. Shall also feature a drain body with stainless steel cable actuation. Fitting shall be American Standard Model # 2275.40\_\_.\_\_\_.

# **CODES AND STANDARDS**

These products meet or exceed the following codes and standards:

ASME A112.18.1 CSA B125 NSF 61/Section 9

|                   |                                                                                        | Finish Options     |
|-------------------|----------------------------------------------------------------------------------------|--------------------|
| Product<br>Number | Description                                                                            | Polished<br>Chrome |
|                   |                                                                                        | 002                |
| 2275.403          | Centerset lavatory. Clear Acrylic Handles.<br>Non-metalic Speed Connect™ Pop-up drain. |                    |
| 2275.409          | Centerset lavatory. Clear Acrylic Handles.<br>Metal Speed Connect™ Pop-up drain.       |                    |