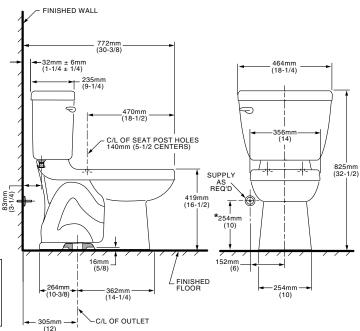

#### **Nominal Dimensions:**

772 x 464 x 825mm (30-3/8" x 18-1/4" x 32-1/2")

#### NOTES:

THIS TOILET IS DESIGNED TO ROUGH-IN AT A MINIMUM DIMENSION OF 305MM (12") FROM FINISHED WALL TO C/L OF OUTLET. SUPPLY NOT INCLUDED WITH FIXTURE AND MUST BE ORDERED SEPARATELY.

\* DIMENSION SHOWN FOR LOCATION OF SUPPLY IS SUGGESTED.

**IMPORTANT:** Dimensions of fixtures are nominal and may vary within the range of tolerances established by ANSI Standard A112.19.2. These measurements are subject to change or cancellation. No responsibility is assumed for use of superseded or voided pages.