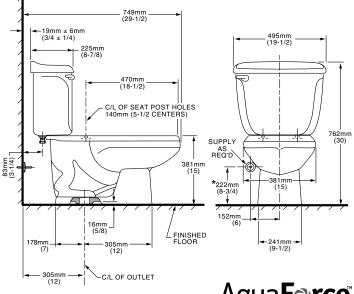

#### **Nominal Dimensions:**

749 x 495 x 762mm (29-1/2" x 19-1/2" x 30")

Fixture only, seat and supply by others

FINISHED WALL

## NOTES:

THIS COMBINATION IS DESIGNED TO ROUGH-IN AT A MINIMUM DIMENSION OF 305MM (12") FROM FINISHED WALL TO C/L OF OUTLET. \* DIMENSION SHOWN FOR LOCATION OF SUPPLY IS SUGGESTED. SUPPLY NOT INCLUDED WITH FIXTURE AND MUST BE ORDERED SEPARATELY.

**IMPORTANT:** Dimensions of fixtures are nominal and may vary within the range of tolerance established by ANSI Standard A112.19.2 These measurements are subject to change or cancellation. No responsibility is assumed for use of superseded or voided pages.