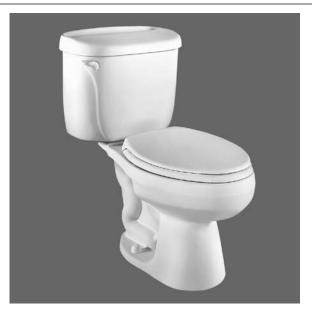

### CADET™ ELONGATED TOILET

#### 2898.012

- Vitreous china
- Low-consumption (6.0 Lpf/1.6 gpf)
- Elongated siphon action jetted bowl
- Fully glazed 2" trapway
- AquaForce flushing technology
- Close-coupled tank with raised lip detail on tank cover
- · Color-matched trip lever
- Speed Connect<sup>®</sup> tank/bowl coupling system
- · Sanitary bar on bowl
- 2 bolt caps
- 100% factory flush tested

#### **3459.016** Bowl

**4112.016** Tank

#### **Nominal Dimensions:**

749 x 495 x 762mm (29-1/2" x 19-1/2" x 30")

Fixture only, seat and supply by others