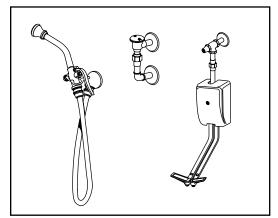

### ☐ 7880.024 Bedpan Cleanser Assembly

Includes Component parts:

- 7866.015 Wall nozzle with hook
- 7679.012 Double pedal valve
- 7544.018 Loose key wall supply
- 7837.024 Atmospheric vacuum breaker
- Self-closing handle

#### **GENERAL DESCRIPTION:**

Cast brass construction throughout. Single supply nozzle with built-in wall mounted hook for spray end. 4' rubber hose. 10" spray end with self-closing hand valve with renewable seats. Wall-mounted self-closing double pedal valve with renewable seats. Atmospheric vacuum breaker with top outlet to provide back flow protection. Wall-mounted supply with loose key stop.

## PRODUCT FEATURES:

Brass Construction: Durable - excellent in high use applications.

Supply Nozzle: Cast brass with built-in hook to hold spray end. Wall mounted.

**Vacuum Breaker:** Re-buildable back flow preventer.

Cast Aluminum Foot Action Mixing: Water supply controlled by self-closing cast aluminum pedals marked "hot"/"cold".