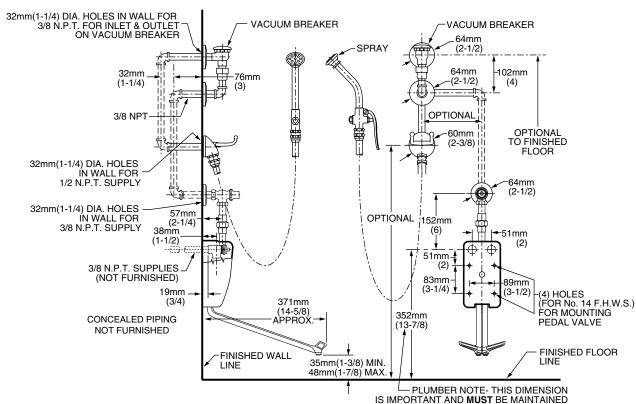

### ☐ 7880.024 Bedpan Cleanser Assembly

Includes Component parts:

- 7866.015 Wall nozzle with hook
- 7679.012 Double pedal valve
- 7544.018 Loose key wall supply
- 7837.024 Atmospheric vacuum breaker
- Self-closing handle

#### **GENERAL DESCRIPTION:**

Cast brass construction throughout. Single supply nozzle with built-in wall mounted hook for spray end. 4' rubber hose. 10" spray end with self-closing hand valve with renewable seats. Wall-mounted self-closing double pedal valve with renewable seats. Atmospheric vacuum breaker with top outlet to provide back flow protection. Wall-mounted supply with loose key stop.

## PRODUCT FEATURES:

Brass Construction: Durable - excellent in high use applications.

Supply Nozzle: Cast brass with built-in hook to hold spray end. Wall mounted.

**Vacuum Breaker:** Re-buildable back flow preventer.

Cast Aluminum Foot Action Mixing: Water supply controlled by self-closing cast aluminum pedals marked "hot"/"cold".

### SUGGESTED SPECIFICATION

Bedpan Cleanser Assembly shall feature a wall mounted single inlet supply nozzle with built-in hook. Shall also feature wall mounted double pedal valve, vacuum breaker and wall supply with loose key stop. Cast brass construction throughout. Fitting shall be American Standard Model# 7880.024.002.