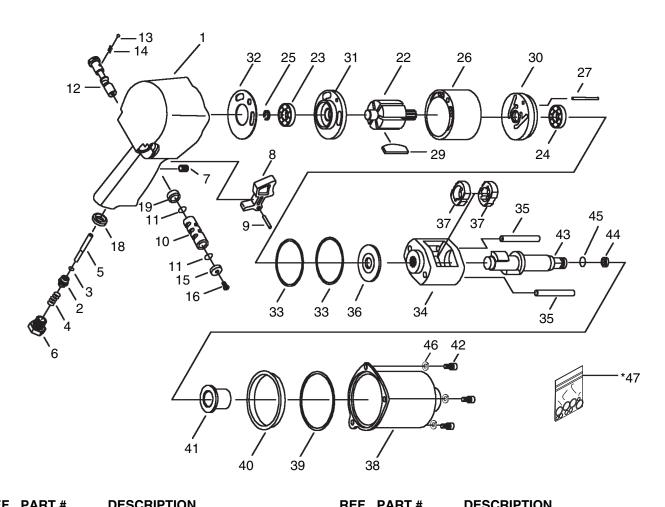

# **G5347 Parts Breakdown and List**

| REF | PART #   | DESCRIPTION           |
|-----|----------|-----------------------|
| 1   | P5347001 | GUN BODY              |
| 2   | P5347002 | THROTTLE VALVE        |
| 3   | P5347003 | O-RING                |
| 4   | P5347004 | COMPRESSION SPRING    |
| 5   | P5347005 | VALVE STEM            |
| 6   | P5347006 | AIR INLET VALVE       |
| 7   | P5347007 | SET SCREW             |
| 8   | P5347008 | TRIGGER               |
| 9   | P5347009 | ROLL PIN              |
| 10  | P5347010 | REVERSE VALVE BUSHING |
| 11  | P5347011 | O-RING                |
| 12  | P5347012 | AIR VALVE KNOB        |
| 13  | P5347013 | STEEL BALL            |
| 14  | P5347014 | COMPRESSION SPRING    |
| 15  | P5347015 | REGULATOR VALVE KNOB  |
| 16  | P5347016 | SPECIAL SCREW         |
| 18  | P5347018 | BUSHING               |
| 19  | P5347019 | REGULATOR BUSHING     |
| 22  | P5347022 | ROTOR                 |
| 23  | P5347023 | BALL BEARING          |
| 24  | P5347024 | BALL BEARING          |
| 25  | P5347025 | RETAINING RING        |

| PART#    | DESCRIPTION                                                                                                                                                                                                          |
|----------|----------------------------------------------------------------------------------------------------------------------------------------------------------------------------------------------------------------------|
| P5347026 | CYLINDER                                                                                                                                                                                                             |
| P5347027 | DOWEL PIN                                                                                                                                                                                                            |
| P5347029 | ROTOR BLADE                                                                                                                                                                                                          |
| P5347030 | FRONT END PLATE                                                                                                                                                                                                      |
| P5347031 | REAR END PLATE                                                                                                                                                                                                       |
| P5347032 | GASKET                                                                                                                                                                                                               |
| P5347033 | MOTOR CLAMP WASHER                                                                                                                                                                                                   |
| P5347034 | HAMMER CAGE                                                                                                                                                                                                          |
| P5347035 | HAMMER PIN                                                                                                                                                                                                           |
| P5347036 | SPACER                                                                                                                                                                                                               |
| P5347037 | HAMMER                                                                                                                                                                                                               |
| P5347038 | HOUSING COVER                                                                                                                                                                                                        |
| P5347039 | FRONT GASKET                                                                                                                                                                                                         |
| P5347040 | HOUSING COVER PILOT                                                                                                                                                                                                  |
| P5347041 | BUSHING                                                                                                                                                                                                              |
| P5347042 | CAP SCREW                                                                                                                                                                                                            |
| P5347043 | ANVIL                                                                                                                                                                                                                |
| P5347044 | SOCKET SET RING                                                                                                                                                                                                      |
| P5347045 | O-RING                                                                                                                                                                                                               |
| P5347046 | LOCK WASHER                                                                                                                                                                                                          |
| P5347047 | O-RING KIT                                                                                                                                                                                                           |
|          | P5347027<br>P5347029<br>P5347030<br>P5347031<br>P5347032<br>P5347033<br>P5347034<br>P5347035<br>P5347036<br>P5347037<br>P5347038<br>P5347040<br>P5347040<br>P5347041<br>P5347042<br>P5347044<br>P5347045<br>P5347046 |