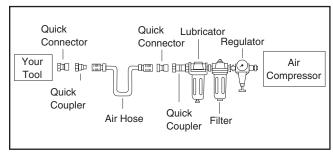

## Air Supply

The impact wrench MUST be regularly lubricated. Place 3-4 drops of air tool oil directly into the air fitting before each use. For best results, we recommend using an in-line filter, lubricator, and regulator, as shown in **Figure 2.** 

Figure 2. Installing your tool.

If you need help with your new pneumatic tool, call our Tech Support at: (570) 546-9663.