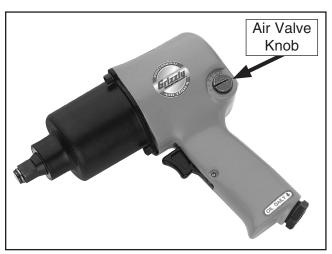

#### **Operation**

Attach any ½" drive socket onto your air impact wrench. To change the rotational direction, push the air valve knob. To adjust the torque setting, turn the air valve knob from 0 to 5, 5 being the highest setting (**Figure 1**). Connect the impact wrench to an air line regulated at 90 PSI.

Figure 1. Model G5347