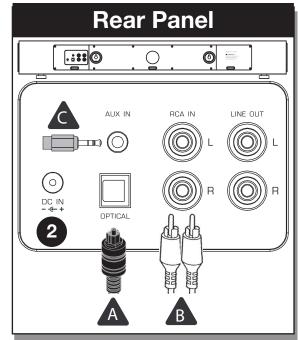

## **Installation Sequence**

- 1 Connect Source
  - A single cable is needed per source.
  - See table below for common connection types & installation locations.
- 2 Plug power adaptor into rear of sound bar
- 3 Plug power adaptor into wall outlet
- 4 Press power button
- 5 Select source
- 6 Adjust to desired volume
- Select mode best suited to source