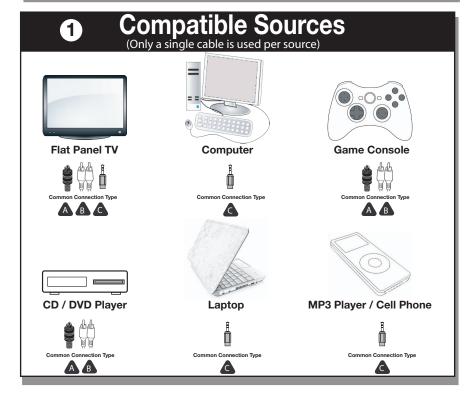

## **Installation Sequence**

- 1 Connect Source
  - A single cable is needed per source.
  - See table below for common connection types & installation locations.
- 2 Plug power adaptor into rear of sound bar
- 3 Plug power adaptor into wall outlet
- 4 Press power button
- 5 Select source
- 6 Adjust to desired volume
- Select mode best suited to source