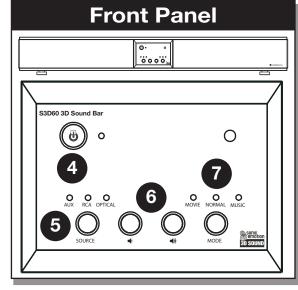

## **Installation Sequence**

- 1 Connect Source
  - A single cable is needed per source.
  - See table below for common connection types & installation locations.
- 2 Plug power adaptor into rear of sound bar
- 3 Plug power adaptor into wall outlet
- 4 Press power button
- 5 Select source
- 6 Adjust to desired volume
- Select mode best suited to source