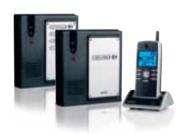

### DoorPhone120

Wireless audio door phone

No cables to install.

Installation of outside unit possible without power supply on the spot

|                                         | DoorGuard100 | DoorGuard300 | DoorGuard400 | M229 | DoorPhone120 |
|-----------------------------------------|--------------|--------------|--------------|------|--------------|
| VIDEO DOOR PHONE                        |              |              |              |      |              |
| Sound                                   | •            | •            | •            | •    | •            |
| Vision                                  | •            | •            | •            | •    |              |
| Night vision                            | •            | •            | •            | •    |              |
| Handsfree design monitor                |              | •            | •            |      |              |
| Colour monitor                          |              |              | •            |      |              |
| Memory                                  |              |              |              | •    |              |
| AUDIO DOOR PHONE                        |              |              |              |      |              |
| Wireless installation                   |              |              |              |      | •            |
| Portable inside unit                    |              |              |              |      | •            |
| Missed call indication                  |              |              |              |      | •            |
| OPTIONS                                 |              |              |              |      |              |
| Possibility for door opener             | •            | •            | •            | •    | •            |
| Multiple inside units can be connected  | •            | •            | •            | •    | •            |
| Multiple outside units can be connected |              |              |              | •    |              |
| Suitable for flush-mounting             |              |              |              | •    |              |