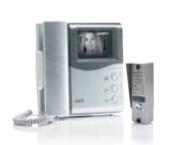

#### DoorGuard100

Basic model video door phone

Small, subtle, vandal proof doorbell camera. Always perfect image and sound.