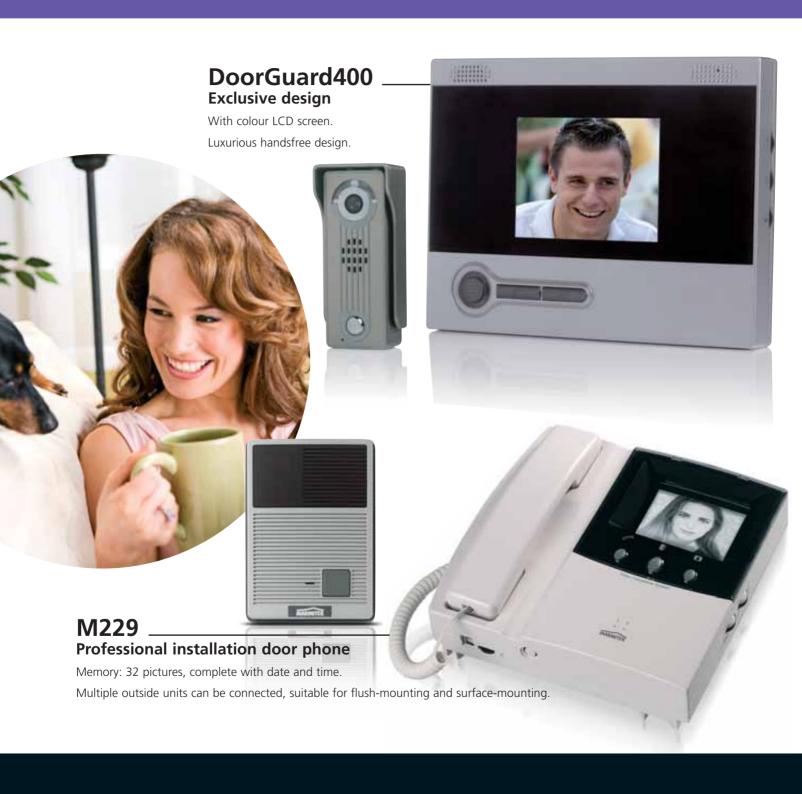

#### DoorGuard100

Basic model video door phone

Small, subtle, vandal proof doorbell camera. Always perfect image and sound.

### DoorGuard300 \_\_ Luxurious model video door phone

Handsfree design. Stylish design.

### DoorPhone120

Wireless audio door phone

No cables to install.

Installation of outside unit possible without power supply on the spot

|                                         | DoorGuard100 | DoorGuard300 | DoorGuard400 | M229 | DoorPhone120 |
|-----------------------------------------|--------------|--------------|--------------|------|--------------|
| VIDEO DOOR PHONE                        |              |              |              |      |              |
| Sound                                   | •            | •            | •            | •    | •            |
| Vision                                  | •            | •            | •            | •    |              |
| Night vision                            | •            | •            | •            | •    |              |
| Handsfree design monitor                |              | •            | •            |      |              |
| Colour monitor                          |              |              | •            |      |              |
| Memory                                  |              |              |              | •    |              |
| AUDIO DOOR PHONE                        |              |              |              |      |              |
| Wireless installation                   |              |              |              |      | •            |
| Portable inside unit                    |              |              |              |      | •            |
| Missed call indication                  |              |              |              |      | •            |
| OPTIONS                                 |              |              |              |      |              |
| Possibility for door opener             | •            | •            | •            | •    | •            |
| Multiple inside units can be connected  | •            | •            | •            | •    | •            |
| Multiple outside units can be connected |              |              |              | •    |              |
| Suitable for flush-mounting             |              |              |              | •    |              |