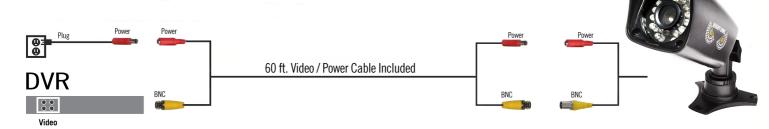

### Connecting your camera to your DVR (DVR is not included):

- 1. Locate the 60 ft. BNC cable, power adapter, 4-way splitter and the camera.
- 2. Locate the end of the 60 ft. BNC cable labeled "TO CAMERA".
- 3. Connect the yellow BNC adapters on the 60 ft. BNC cable to the yellow BNC adapters on the camera.
- 4. Connect the red power adapter on the 60 ft. BNC cable to the red power adapter on the camera.
- 5. Locate the end of the 60 ft. BNC cable labeled "TO DVR".
- 6. Connect the yellow BNC adapter on the 60 ft. BNC cable to channel input on the back of the DVR.
  The channel inputs are labeled by number.
- 7. Connect the red power adapter on the 60 ft. BNC cable to one of the male ends on the 4-way power splitter.
- 8. Connect the 4-way power splitter to the power adapter and plug into a wall socket, surge protector or security battery backup (Please keep in mind, the surge protector or security battery backup are not included).
- 9. Your camera is now connected and is ready for use.

NOTE: Connect the camera and cable to the DVR before mounting to ensure that they function properly.