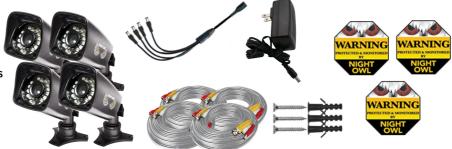

#### **PACKAGE CONTENTS**

- 4 x CM-724 Camera with Bracket
- 4 x 60 ft. Video/Power Cable
- 4 x Packets of Mounting Hardware and Screws
- 1 x Installation Guide
- 1 x 12V UL Power Adapter
- 1 x 4-way Splitter
- 3 x Night Owl Security Stickers