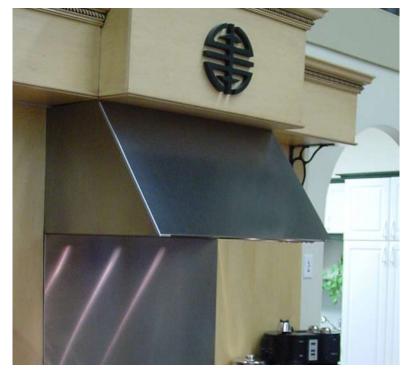

## **Professional Collection**

- wall canopy rangehood
- professional styling
- 3 chimney options
- 600 cfm for 30" & 36"
- 1200 cfm for 48"
- 3 halogen lights for 30" & 36"
- 4 halogen lights for 48"
- 3 speed control
- integrated control panel
- stainless steel baffle filters
- convertible to recirculating\*
- top or direct rear venting
- built-in mounting system
- sone range: 4.5 7.0
- 3 1/4" x 10" duct for 30" & 36"
- 2 3 1/4" x 10" ducts for 48"
  \* it is highly recommended that professional style cooking always be vented to the outside.

# **IFABER**

The Pro Magnum offers a good value in the professional ventilation category. Top or direct rear venting and three chimney options make the Pro Magnum the most versatile and easy to install Pro hood on the market.

Note: The Pro Magnum comes standard WITHOUT A CHIMNEY. A telescopic chimney kit or full width duct cover is available separately.