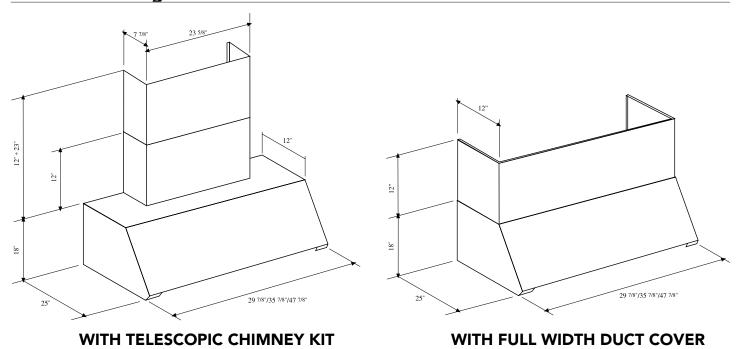

Note: The Pro Magnum comes standard WITHOUT A CHIMNEY. A telescopic chimney kit or full width duct cover is available separately.

### **Telescopic Chimney Cover**

24" wide, extends to accomodate 8 - 9 foot ceilings

24 Stainless 6097336

#### **Full Width Duct Cover**

12" high, extends full width of the hood

30 Stainless 6097337 36 Stainless 6097338 48 Stainless 6097339

### **Dimensional Diagrams**

Duct Cover.

### Pre-Planning Your Ductwork - Important: Consult the installation instructions before you begin installing this rangehood.

For 48" model, use two 3 1/4" by 10" rectangular duct runs or use the optional Duct Transition Kit shown here. This kit cannot be used with the Telescopic Chimney Cover because it is too large to fit behind the cover. The Duct Transition Kit will fit behind the Full Width