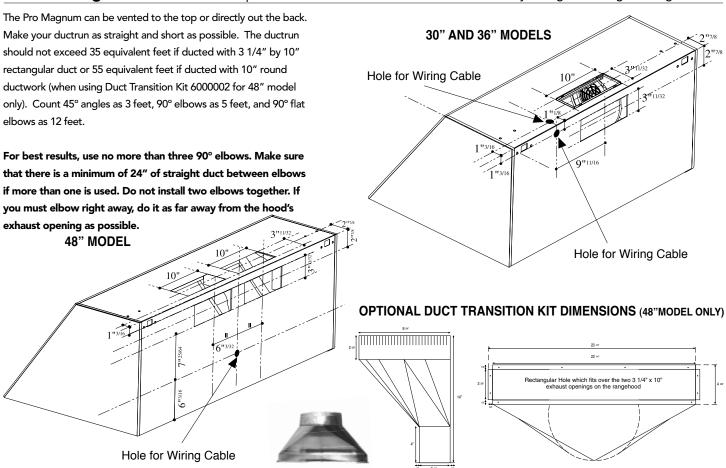

### **Duct Transition Kit**

For 48" model only, transitions two 3 1/4" x 10" openings to one 10" round opening

● Galvanized Steel 6000002

Charcoal Filters 6093034

For recirculating installations, high quality, heavy duty filters ensure the removal of smoke and odors from the kitchen. Some ductwork is required to exhaust the unit out of the cabinet. For 48" model, you must order two of part #6093034, one kit for each motor.

### Pre-Planning Your Ductwork - Important: Consult the installation instructions before you begin installing this rangehood.

For 48" model, use two 3 1/4" by 10" rectangular duct runs or use the optional Duct Transition Kit shown here. This kit cannot be used with the Telescopic Chimney Cover because it is too large to fit behind the cover. The Duct Transition Kit will fit behind the Full Width