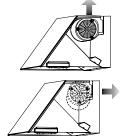

### **Duct Transition Kit**

For 48" model only, transitions two 3 1/4" x 10" openings to one 10" round opening

● Galvanized Steel 6000002

Charcoal Filters 6093034

For recirculating installations, high quality, heavy duty filters ensure the removal of smoke and odors from the kitchen. Some ductwork is required to exhaust the unit out of the cabinet. For 48" model, you must order two of part #6093034, one kit for each motor.

### Pre-Planning Your Ductwork - Important: Consult the installation instructions before you begin installing this rangehood.

For 48" model, use two 3 1/4" by 10" rectangular duct runs or use the optional Duct Transition Kit shown here. This kit cannot be used with the Telescopic Chimney Cover because it is too large to fit behind the cover. The Duct Transition Kit will fit behind the Full Width