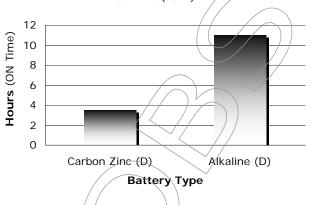

### Typical Battery Service

700 mA Continuous at 21°C (70°F)

#### Typical Battery Service to 0.9V (per battery) at 21°C (70°F)

| <u>Schedule</u>   | Battery Type | Hours (ON Time) |
|-------------------|--------------|-----------------|
| 700 mA Continuous | 1250         | 3.5             |
| 700 mA Continuous | E95          | 11              |