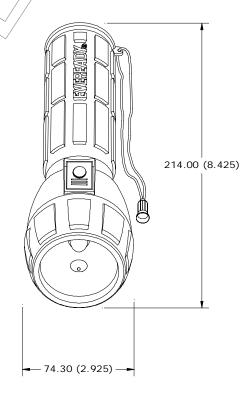

Typical Weight: 148 grams (5.3 oz.)

(without batteries)

## Physical Dimensions

mm (inches)