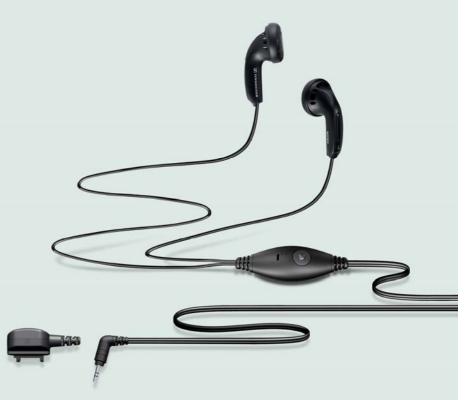

## MM10 Speak freely with stereo music on-the-go

- Great tool for new generation mobile multimedia devices to maximize stereo listening pleasure
- Lightweight and comfortable in-ear headset providing excellent acoustics while on-the-move
- 2.5 mm jack, 4-poled or direct connection to Sony-Ericsson - no adapter required

The stylish black MM 10 is a stereo in-ear headset which provides you with great sound, letting you get even more enjoyment out of your mobile multimedia device. Whether making a call or listening to true stereo music, this lightweight, comfortable headset provides excellent sound right into your ear.

- Subtle in-line microphone is fitted with convenient "answer/end call" button
- Wide dynamic range and excellent bass response
- 2.5 mm mini jack, 4-poled or direct connection to Sony-Ericsson - no adapter needed
- 2-year guarantee

Headphones

Frequency response ......60 – 18,000 Hz

Sonv-Ericsson