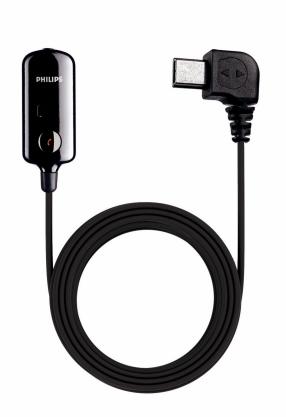

# Turn your headphones into a headset

Enjoy the tunes on your phone and answer your calls with your favorite headphones. The phone to headphone connector with mic. turns any headphones with a standard 3.5 mm headphone plug into a headset for your phone.

#### Connectivity

- Cable length: 0.7 m
- Connector: 3.5 mm headphone socket, Motorola plug