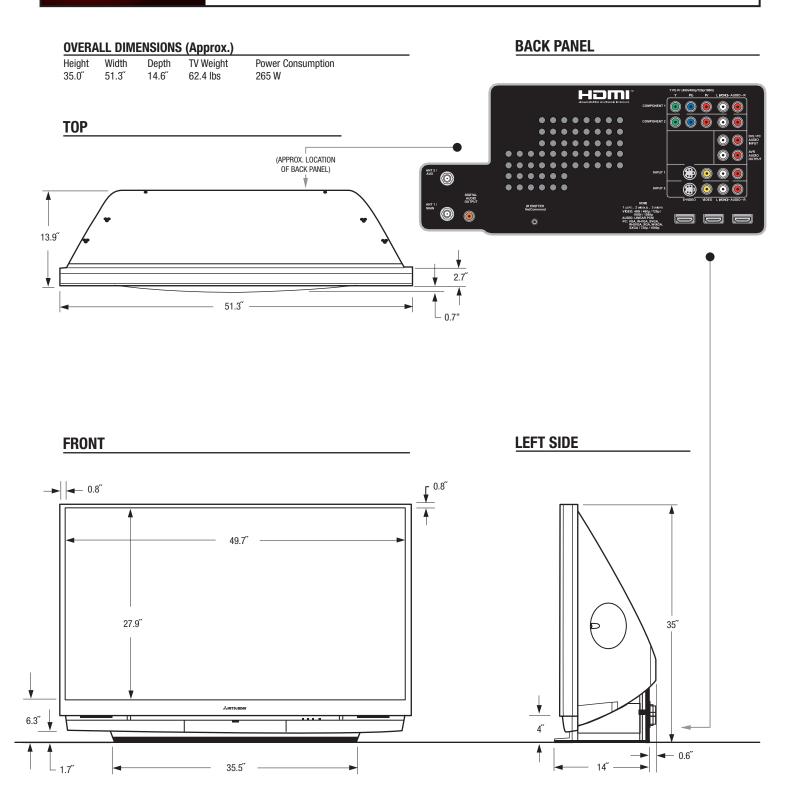

## WD-57734 1080p DLP® HDTV

Note: Illustrations not necessarily to scale.

Descriptions and specifications subject to change without notice. The dimensions are approximate for general information when deciding the locations and placements of the product. When creating a custom-built environment for this product, please take exact measurements from the specific unit to be installed before doing any finished carpentry. When installing the unit, allow for air circulation, ventilation, and variations due to manufacturing tolerances. The cosmetic appearance of the product may vary from that depicted here. Not responsible for typographical or printed errors.