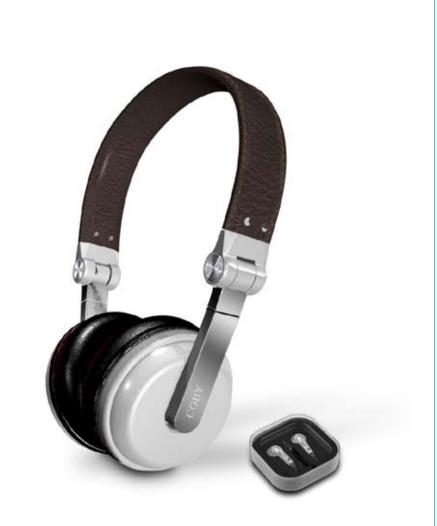

## **CV210**

## 2-in-1 COMBO DEEP BASS STEREO **HEADPHONES & EARPHONES**

- High-performance 40mm neodymium driver units deliver deep bass sound
- Padded headband for maximum comfort
- Gold-plated 3.5mm stereo plug
- Gold-plated 6.3mm stereo adapter plug included
- Bonus digital stereo earphones with carrying case (included) • Unit Dimensions: 6.69" x 7.2" x 2.64"
- (WHD)

Compact Folding Design

(( SUPER )) MEO CE

©2008 COBY ELECTRONICS CORPORATION. All Rights Reserved. Coby is a trademark of Coby Electronics Corporation. All other trademarks are the property of their respective owners unless otherwise noted. Features and specifications are subject to change without prior notification. Printed in the USA.