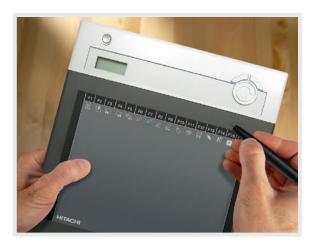

#### Wireless Freedom

The WT-1 takes the functionality of an interactive whiteboard and places it wirelessly in your hands. Now you can comfortably control your lessons and software applications up to 30 feet away from your computer. The interactive tablet provides easy access to teaching and presentation tools powered by StarBoard Software.

## Involve Your Students

Keep your class involved by passing around the wireless tablet and see shy students blossom into confident participants. Continue to engage them with multi-media resources, interactive activities, and a variety of digital tools.