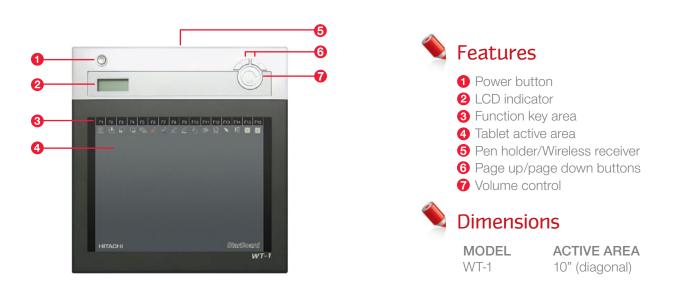

## **Designed for Education**

Skip the frustration of setting up a wireless connection. The WT-1's RF technology takes the guess work out of pairing devices and allows more time for teaching. The shortcuts along the top of the tablet allow teachers to easily toggle between interactive tools and navigate through their lessons with a touch of a pen.

## Key Benefits

- Up to 16 hours of wireless operation
- Recharge battery via USB or AC adaptor
- Wireless pen, 2 customizable buttons
- Supports multiple pairing up to 7 devices
- 16 software shortcut buttons
- Built-in LCD indicator panel
- Import Microsoft Office files
- Hand writing recognition
- Variety of digital inks
- Export notes to various file formats
- Educator resources and content
- Search engine integration

#### **Tech Specs**

Description: Interactive wireless tablet. Active Area: 10". Display Aspect Ratio: 4:3. Coordinate Resolution: 2000 lpi. Digitizing Technology: Electromagnetic. Tracking Speed: Approx. 120 point/sec. PC Interface: 2.4G Radio Frequency. Pen: 2 button-wireless (AAA alkaline battery), 1,680 hours (continuous use). Function Buttons: 16. Dimensions: 10.4" x 10.9" x 0.9". Power Consumption: Max 50 mA. Weight: 1.3 lbs. OS: Windows 2000/ XP/Vista, Mac OS X 10.4. For detailed specifications visit <u>www.hitachi-soft.com</u>.