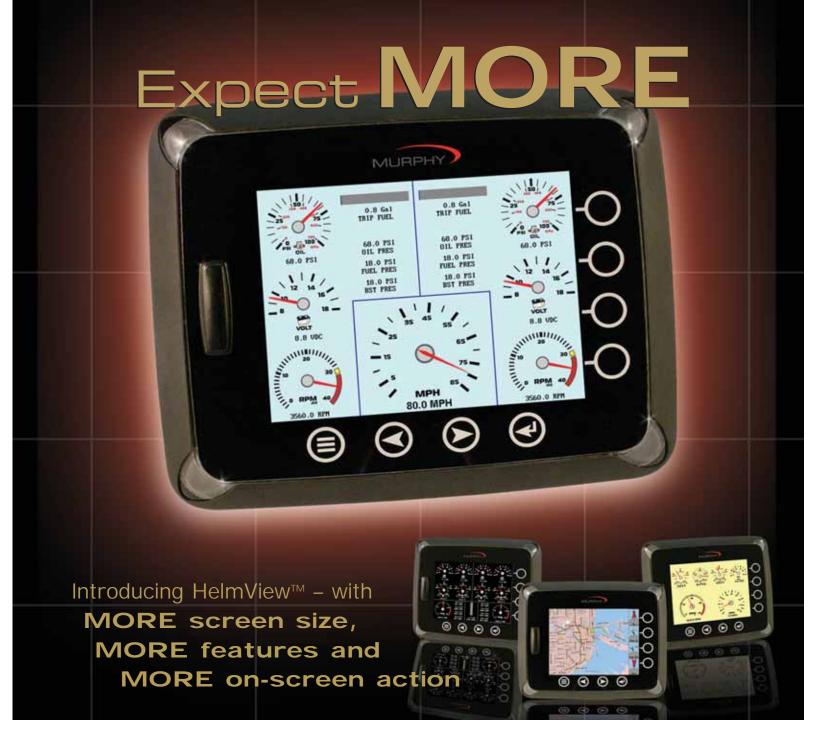

You want **MORE**? HelmView fully integrates:

- Engine statistics
- Transmission
- NMEA2000 devices ...plus GPS!

05069 11-05

FW Murphy's original PowerView set a new standard for translating engine health statistics and diagnostic codes into a simple-to-read display. Now the next generation – the HelmView – is here.

The HelmView's expanded graphical LCD screen features rich full-color graphics with all the room you need for more engine parameters, more detailed diagnostic messages – even instructions on how to correct engine faults.

HelmView is also plug-and-go compatible with all major gas and diesel engine manufacturers. You can install it into almost any vessel without worrying about compatibility.