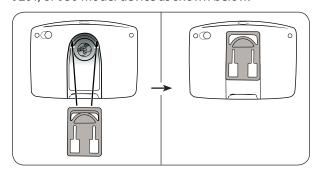

## TomTom ONE and ONE XL Adapter Plate Installation

Step 1. Slide the adapter plate up into the grooves on the back of the TomTom ONE, ONE XL, or ONE XL • S.