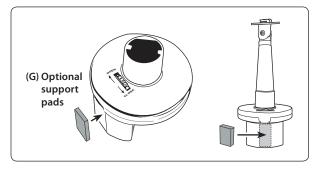

Step 3. For oversize cup holder openings or the adjustable "pop out" cup holders use the optional self-adhesive side support pads (G). Install the pads by removing the adhesive backing and placing it on the flat surface side of the cup holder support leg.