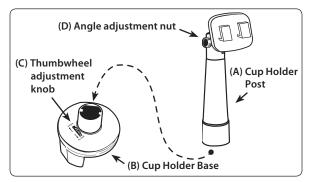

### **Cup Holder Mount Installation**

Step 1. Connect the post (A) to the cup holder base (B) by aligning the groove on the base to the ridge inside the bottom of the post.

Step 2. Place the universal cup holder mount into the designated cup holder in the vehicle. Adjust the thumbwheel adjuster (C) to expand or close the cup holder prongs to fit in the cup holder.