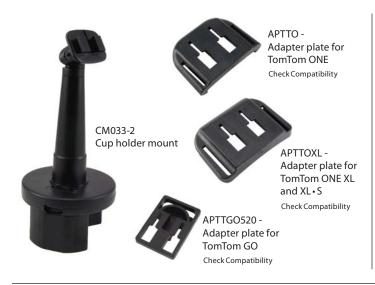

#### **Package Contents:**

- (1) CM033-2 5" Cup holder pedestal mount
- (1) APTTO Adapter plate for TomTom ONE
- (1) APTTOXL Adapter plate for TomTom ONE XL and XL S
- (1) APTTGO520 Adapter plate for TomTom GO

#### TomTom Device Compatibility:

- For use with TomTom ONE US Edition, TomTom ONE 3rd Edition (US), TomTom ONE (NEW Edition) (EUROPE) (aka TomTom ONE 2nd Edition), and TomTom ONE 3rd Edition (EUROPE)
- For use with TomTom ONE XL and XL S 1st Edition
- For use with TomTom GO 520, 530, 720, 730, 920, 920T, and 930 models

## TomTom Device Compatibility:

- For use with TomTom ONE 1st, 2nd, and 3rd Editions
- For use with TomTom ONE XL and XL·S 1st Editions
- For use with TomTom GO 520, 530, 720, 730, 920, 920T, and 930 models
- APTTO adapter plate **NOT** compatible with TomTom ONE 30 Series (also known as TomTom ONE 4th Edition)
- APTTOXL adapter plate **NOT** compatible with TomTom ONE XL 30 Series (also known as TomTom ONE XL and XL•S 2nd Edition)