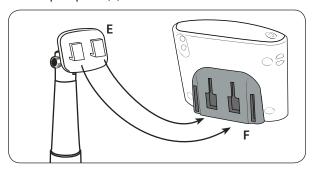

### TomTom ONE and ONE XL Device Attachment

Step 1. Attach the device cradle to the pedestal by inserting the dual T-Tabs of the pedestal (E) into the T-slots of the adapter plate (F).