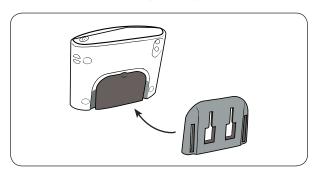

## **TomTom GO Adapter Plate Instructions**

Step 1. Attach the adapter plate by sliding it up into the slot on the back of the TomTom GO 520, 530, 720, 730, 920, 920T, or 930 model device as shown below.