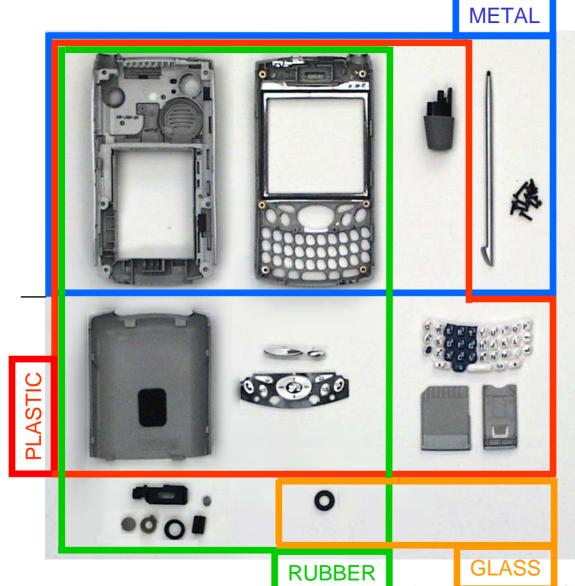

## T650.17 ALL COMPONENTS

Disassembly Instructions for Palm® Treo™ 650 smartphone

**COMPONENTS** 

PCBA

Disassembly Instructions for Palm® Treo™ 650 smartphone