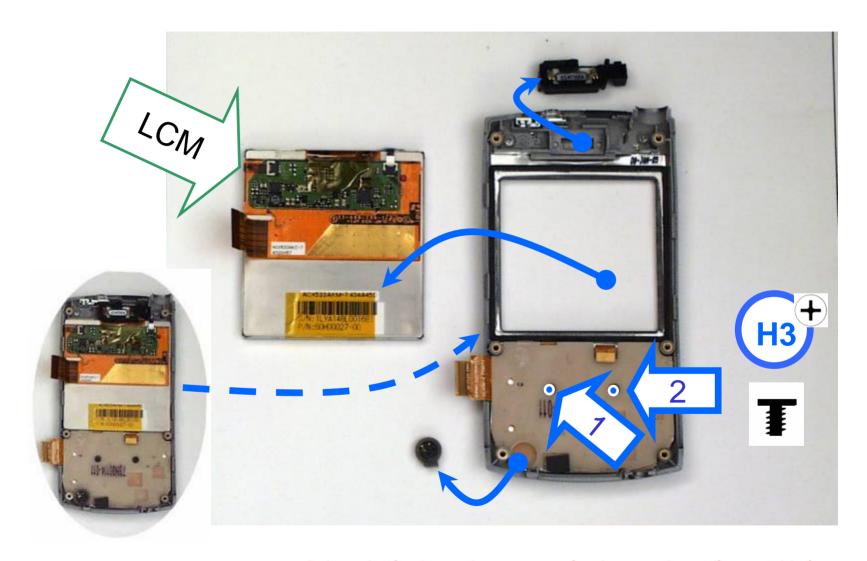

## T650.13 REMOVE LCM, VIBRATOR AND RECEIVER, KEYPAD SCREWS

Disassembly Instructions for Palm® Treo™ 650 smartphone