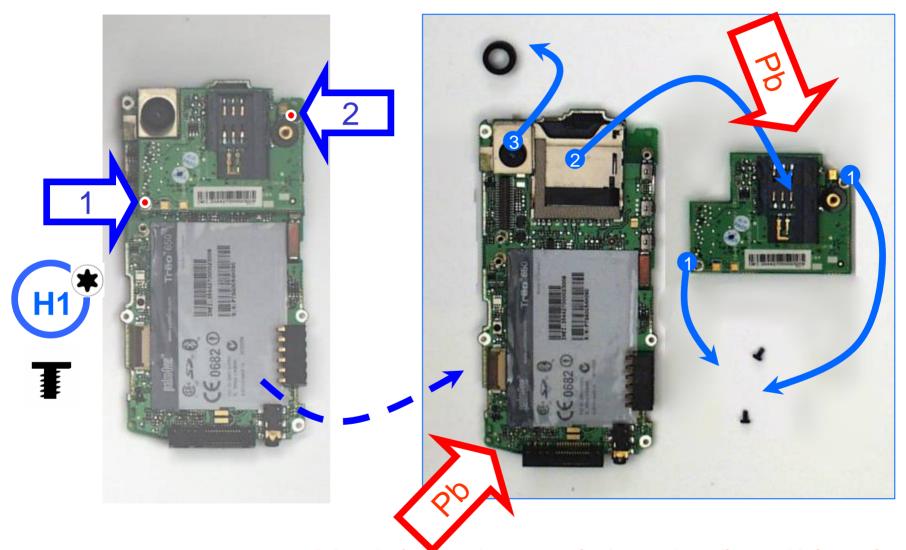

## T650.17 ALL COMPONENTS

Disassembly Instructions for Palm® Treo™ 650 smartphone

**COMPONENTS** 

PCBA

Disassembly Instructions for Palm® Treo™ 650 smartphone