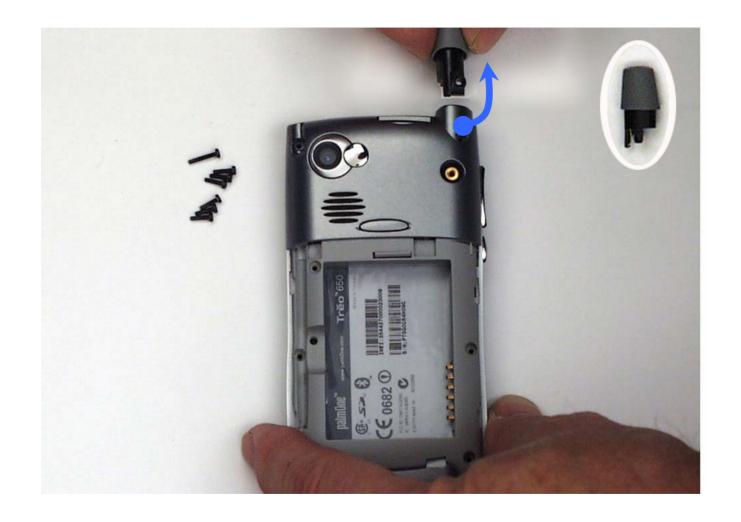

# T650.05 REMOVE SCREWS (7)

Disassembly Instructions for Palm® Treo™ 650 smartphone