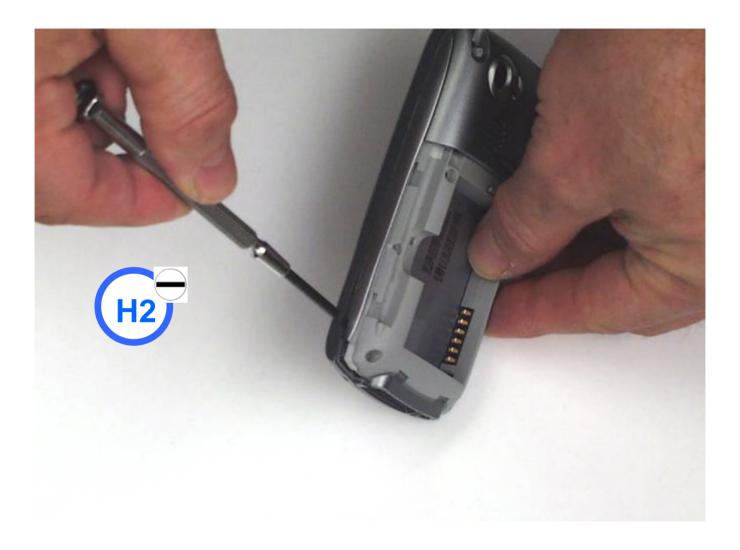

## T650.07 OPEN CASE

Disassembly Instructions for Palm® Treo™ 650 smartphone

T650.10 REMOVE BUTTON AND VIBRATOR, PRY SPEAKER,

Disassembly Instructions for Palm® Treo™ 650 smartphone