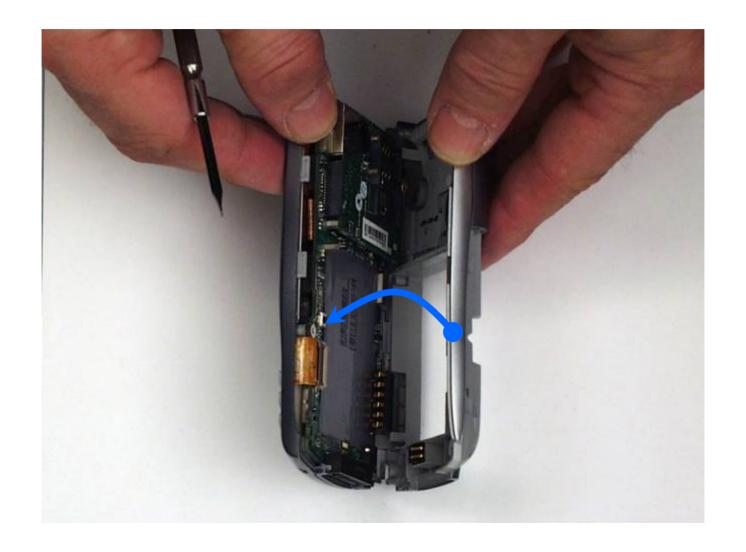

## T650.07 OPEN CASE

Disassembly Instructions for Palm® Treo™ 650 smartphone

T650.10 REMOVE BUTTON AND VIBRATOR, PRY SPEAKER,

Disassembly Instructions for Palm® Treo™ 650 smartphone