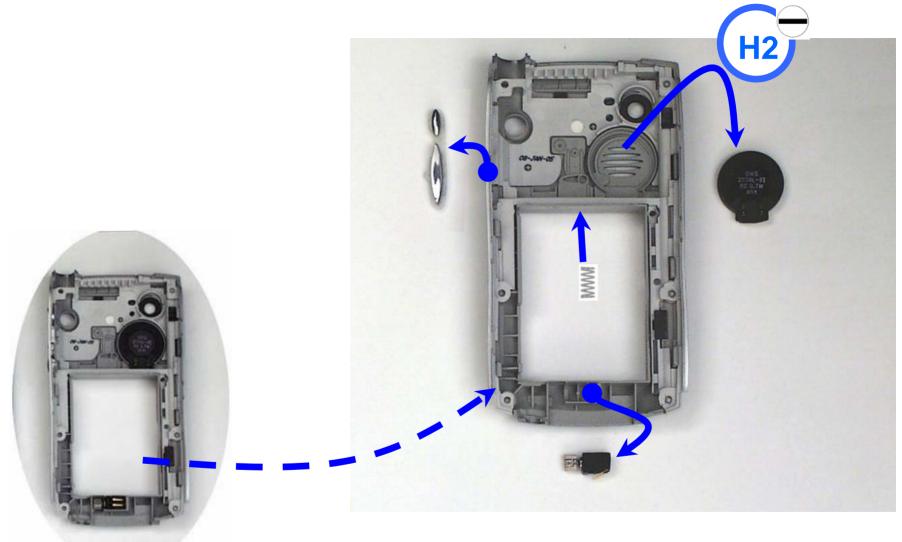

## T650.13 REMOVE LCM, VIBRATOR AND RECEIVER, KEYPAD SCREWS

Disassembly Instructions for Palm® Treo™ 650 smartphone