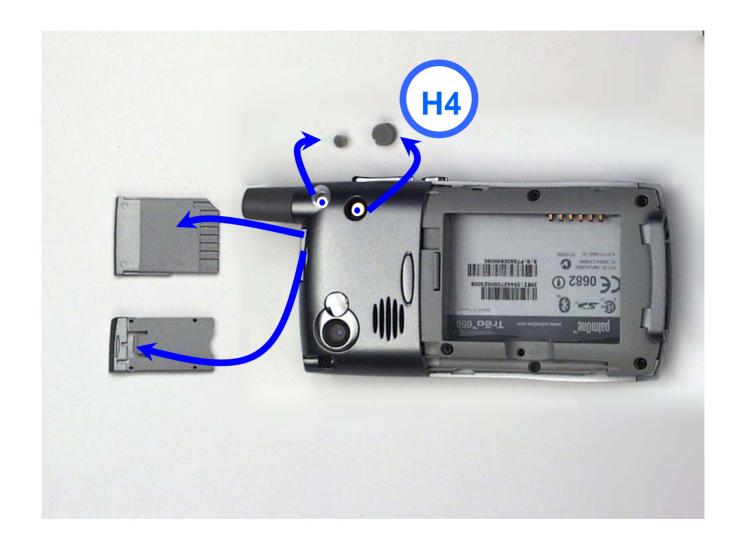

## T650.03 REMOVE BATTERY AND STYLUS

Disassembly Instructions for Palm® Treo™ 650 smartphone

### T650.04 REMOVE INSERTS