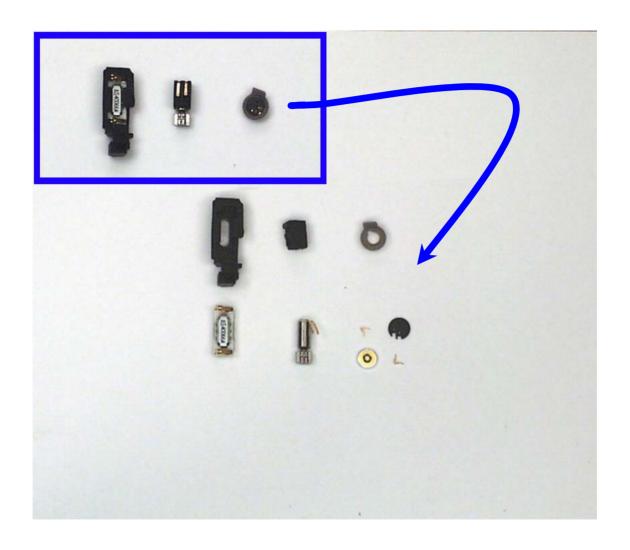

## T650.13 REMOVE LCM, VIBRATOR AND RECEIVER, KEYPAD SCREWS

Disassembly Instructions for Palm® Treo™ 650 smartphone