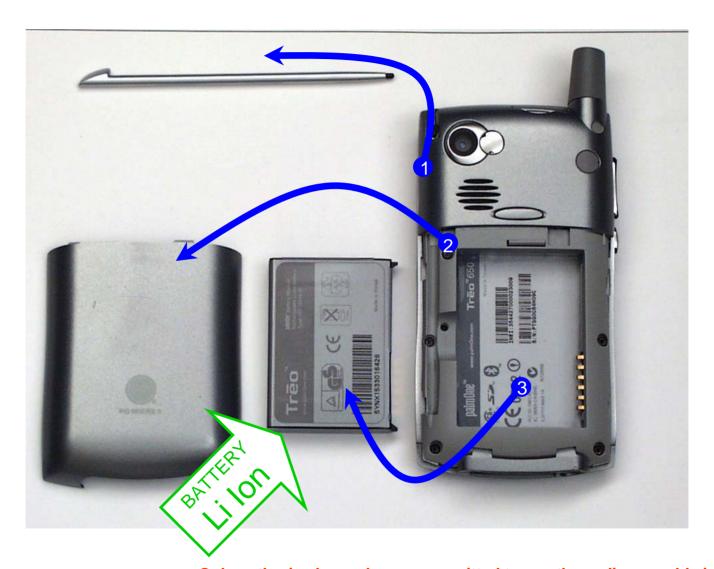

## T650.03 REMOVE BATTERY AND STYLUS

Disassembly Instructions for Palm® Treo™ 650 smartphone