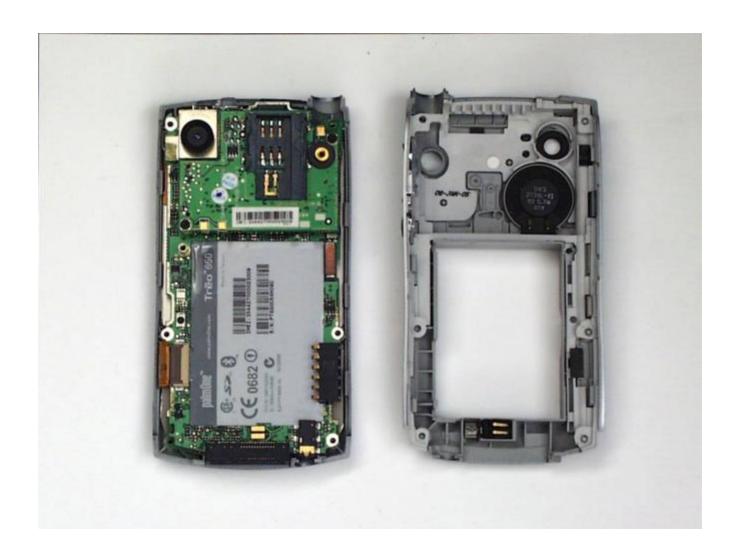

## T650.07 OPEN CASE

Disassembly Instructions for Palm® Treo™ 650 smartphone

T650.10 REMOVE BUTTON AND VIBRATOR, PRY SPEAKER,

Disassembly Instructions for Palm® Treo™ 650 smartphone