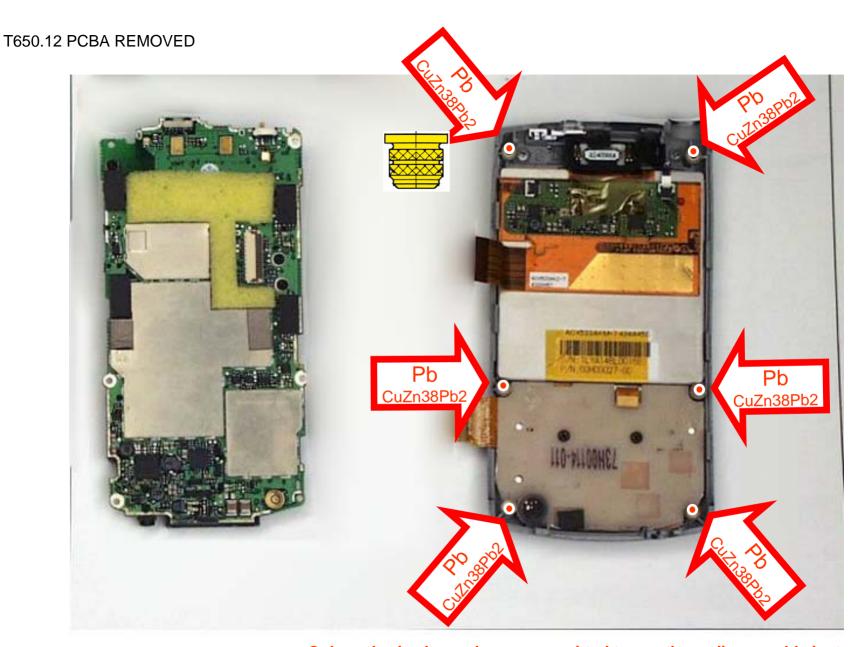

## T650.13 REMOVE LCM, VIBRATOR AND RECEIVER, KEYPAD SCREWS

Disassembly Instructions for Palm® Treo™ 650 smartphone