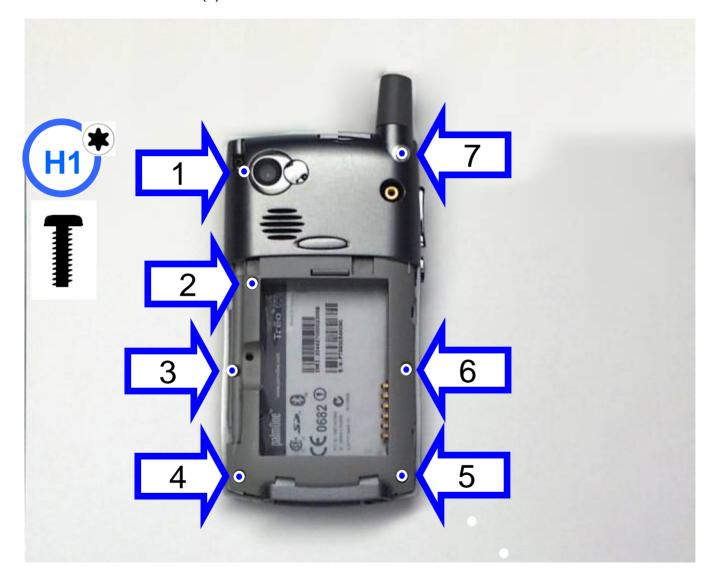

# T650.05 REMOVE SCREWS (7)

Disassembly Instructions for Palm® Treo™ 650 smartphone