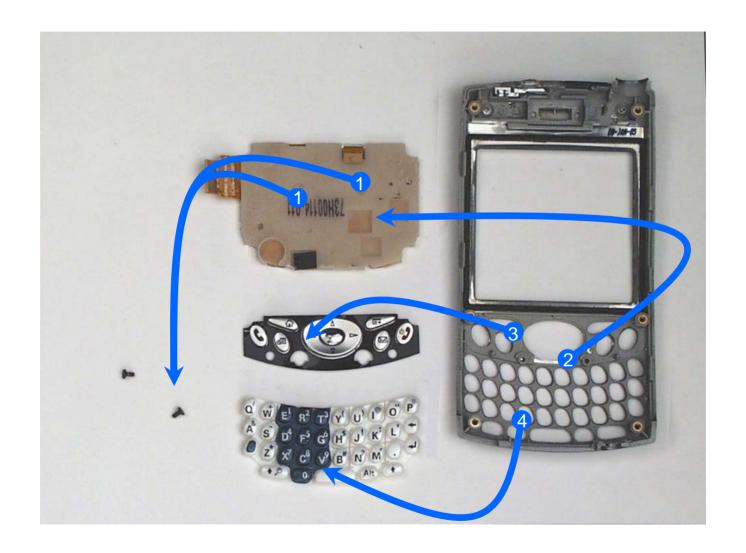

## T650.17 ALL COMPONENTS

Disassembly Instructions for Palm® Treo™ 650 smartphone

**COMPONENTS** 

PCBA

Disassembly Instructions for Palm® Treo™ 650 smartphone