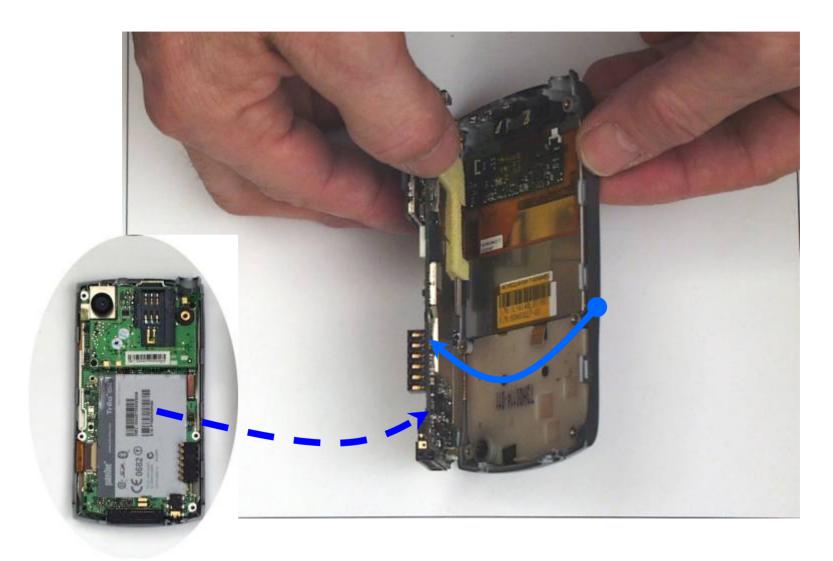

## T650.13 REMOVE LCM, VIBRATOR AND RECEIVER, KEYPAD SCREWS

Disassembly Instructions for Palm® Treo™ 650 smartphone