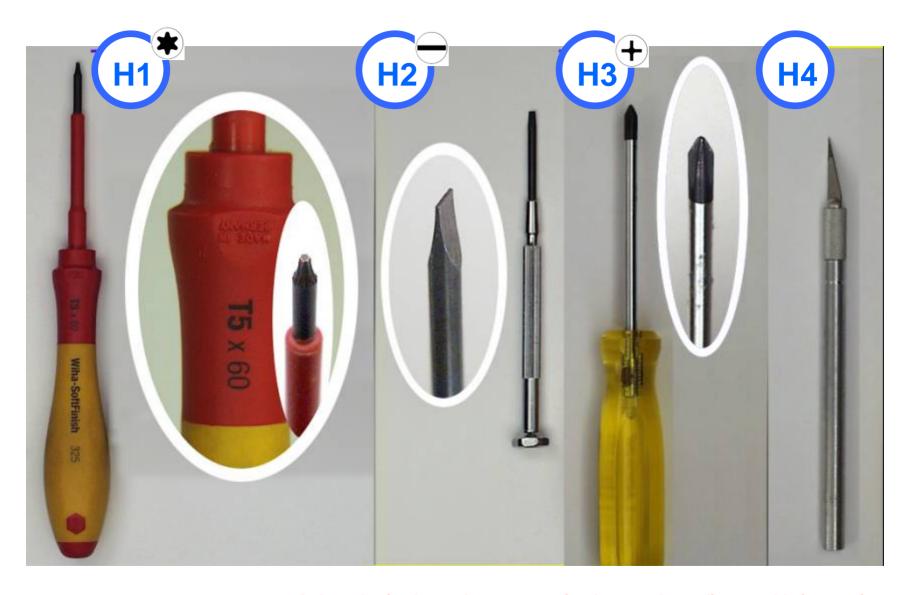

# T650.05 REMOVE SCREWS (7)

Disassembly Instructions for Palm® Treo™ 650 smartphone