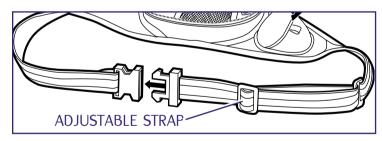

## LEFT SHOULDER

Use the adjustable strap to loosen or tighten the Deluxe Carry Case to your body. Snap the clip together and get movin!

NOTE: Store only your **VIDEONOW** Color Player and accessories in the appropriate locations in the Deluxe Carry Case in order to minimize the risk of scratching the LCD screen.