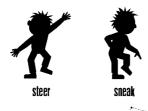

#### 10 BASIC BODY MOVEMENTS

Follow these 10 basic body movements to play and navigate through each game!

Move your body to control the action/