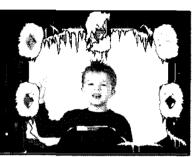

### GAME 1 - GOTHAM CITY<sup>IM</sup> ENERGY COMPANY<sup>IM\*</sup>

#### HOW TO PLAY

- 1. Different-colored ice crystals light up, one at a time: repeat the color pattern back by shattering the colored ice crystals in the correct order.
- 2. If you make a mistake, Mr. Freeze™ will ice over the screen and you'll need to chop away the ice!
- 3. Complete the target number of color patterns to advance to the next round.

#### Levels of Play

As the levels increase, the pattern sequences get longer.

#### **Learning Benefits**

Cognitive Reasoning

- Memory Building
- Patterns

LOOK AT

WHAT YOU'LL

LEARN!