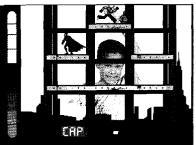

#### GAME 3 - WAYNE TOWERIM

#### HOW TO PLAY

1. The Joker™ is planting bombs in Wayne Tower! You must solve a word puzzle to defuse the bombs.

2. Listen to a rhyme, then tag the correct letter bombs

to spell a missing word in the rhyme. If you tag the wrong letter, the bomb will explode and weaken the building.

 You also need to dodge bombs The Joker™ is dropping!

#### **Levels of Play**

As the levels increase, the word puzzle becomes harder to solve. The missing words become longer, and letters go from being shown, to flashing, to being called out.

#### **Learning Benefits**

Literacy

- Letter Recognition
- Spelling

LOOK AT
WHAT YOU'LL
LEARN!