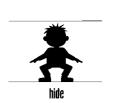

#### 10 BASIC BODY MOVEMENTS

Follow these 10 basic body movements to play and navigate through each game!

Move your body to control the action/