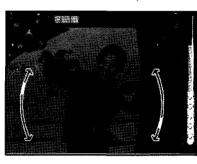

#### GAME 2 - WAYNE MANDRIM

#### HOW TO PLAY

 The Joker™ is releasing evil gas-filled balloons and you need to destroy them. Tilt your arms to fly Batman™ in a glider over Gotham City™.

Use a compass to fly north, south, east or west.

#### **Levels of Play**

next round.

At the easy level, compass directions (north, south, east, west) will flash, helping you guide the glider. As the levels increase, the directions will stop flashing and will only be called out. More balloons come your way faster, giving you less time to react.

#### **Learning Benefits**

Cognitive Reasoning
• Visual Spatial Orientation
Science & Discovery

Compass Navigation

LOOK AT
WHAT YOU'LL
LEARN!