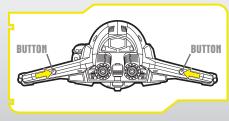

#### **FEATURES**

To open wings, press lever. To close wings, press ends together.

Removable droid panel. Insert R2 figure (not included). Most R2 figures will fit in droid socket.

Insert missiles. Press buttons to fire.