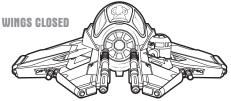

#### **FEATURES**

To open wings, press lever. To close wings, press ends together.

Removable droid panel. Insert R2 figure (not included). Most R2 figures will fit in droid socket.

Insert missiles. Press buttons to fire.