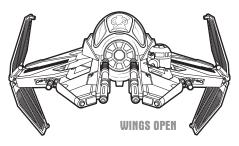

## **FEATURES** ....

- firing missiles!
- spring-open wings!
- retractable landing gear!
- opening canopy!

#### **FEATURES**

To open wings, press lever. To close wings, press ends together.

Removable droid panel. Insert R2 figure (not included). Most R2 figures will fit in droid socket.

Insert missiles. Press buttons to fire.