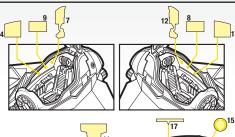

AGES 4+

Includes vehicle, labels and instructions.

# OBI-WAN'S JEDI STARFIGHTER™

## **FEATURES** ....

- firing missiles!
- spring-open wings!
- retractable landing gear!
- opening canopy!



### Apply labels as shown.







Apply remaining labels anywhere on the toy.

#### **FEATURES**



To open wings, press lever. To close wings, press ends together.







Removable droid panel. Insert R2 figure (not included). Most R2 figures will fit in droid socket.







Insert missiles. Press buttons to fire.



Product and colors may vary.
© 2005 Lucasfilm Ltd. & ® or TM where indicated.
All rights reserved. Used under authorization.
® and/or ™ & © 2005 Hasbro.
® denotes Reg. U.S. Pat. & TM Office.

P/N 6448380000