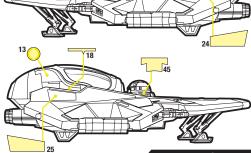

AGES 4+

Includes vehicle, labels and instructions.

# OBI-WAN'S JEDI STARFIGHTER™

## **FEATURES** ....

- firing missiles!
- spring-open wings!
- retractable landing gear!
- opening canopy!



### Apply labels as shown.







Apply remaining labels anywhere on the toy.

#### **FEATURES**



To open wings, press lever. To close wings, press ends together.







Removable droid panel. Insert R2 figure (not included). Most R2 figures will fit in droid socket.







Insert missiles. Press buttons to fire.



Product and colors may vary.
© 2005 Lucasfilm Ltd. & ® or TM where indicated.
All rights reserved. Used under authorization.
® and/or ™ & © 2005 Hasbro.
® denotes Reg. U.S. Pat. & TM Office.

P/N 6448380000