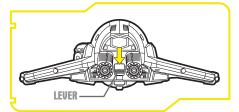

#### **FEATURES**

To open wings, press lever. To close wings, press ends together.

Removable droid panel. Insert R2 figure (not included). Most R2 figures will fit in droid socket.

Insert missiles. Press buttons to fire.