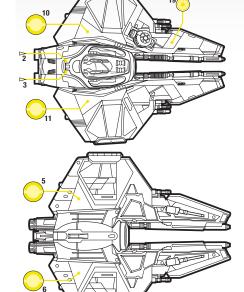

AGES 4+

Includes vehicle, labels and instructions.

# OBI-WAN'S JEDI STARFIGHTER™

## **FEATURES** ....

- firing missiles!
- spring-open wings!
- retractable landing gear!
- opening canopy!



### Apply labels as shown.







Apply remaining labels anywhere on the toy.

#### **FEATURES**



To open wings, press lever. To close wings, press ends together.







Removable droid panel. Insert R2 figure (not included). Most R2 figures will fit in droid socket.







Insert missiles. Press buttons to fire.



Product and colors may vary.
© 2005 Lucasfilm Ltd. & ® or TM where indicated.
All rights reserved. Used under authorization.
® and/or ™ & © 2005 Hasbro.
® denotes Reg. U.S. Pat. & TM Office.

P/N 6448380000