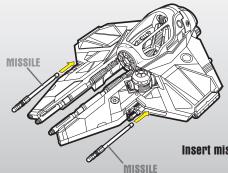

#### **FEATURES**

To open wings, press lever. To close wings, press ends together.

Removable droid panel. Insert R2 figure (not included). Most R2 figures will fit in droid socket.

Insert missiles. Press buttons to fire.