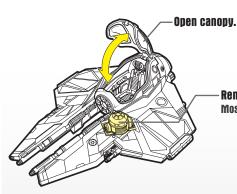

#### **FEATURES**

To open wings, press lever. To close wings, press ends together.

Removable droid panel. Insert R2 figure (not included). Most R2 figures will fit in droid socket.

Insert missiles. Press buttons to fire.